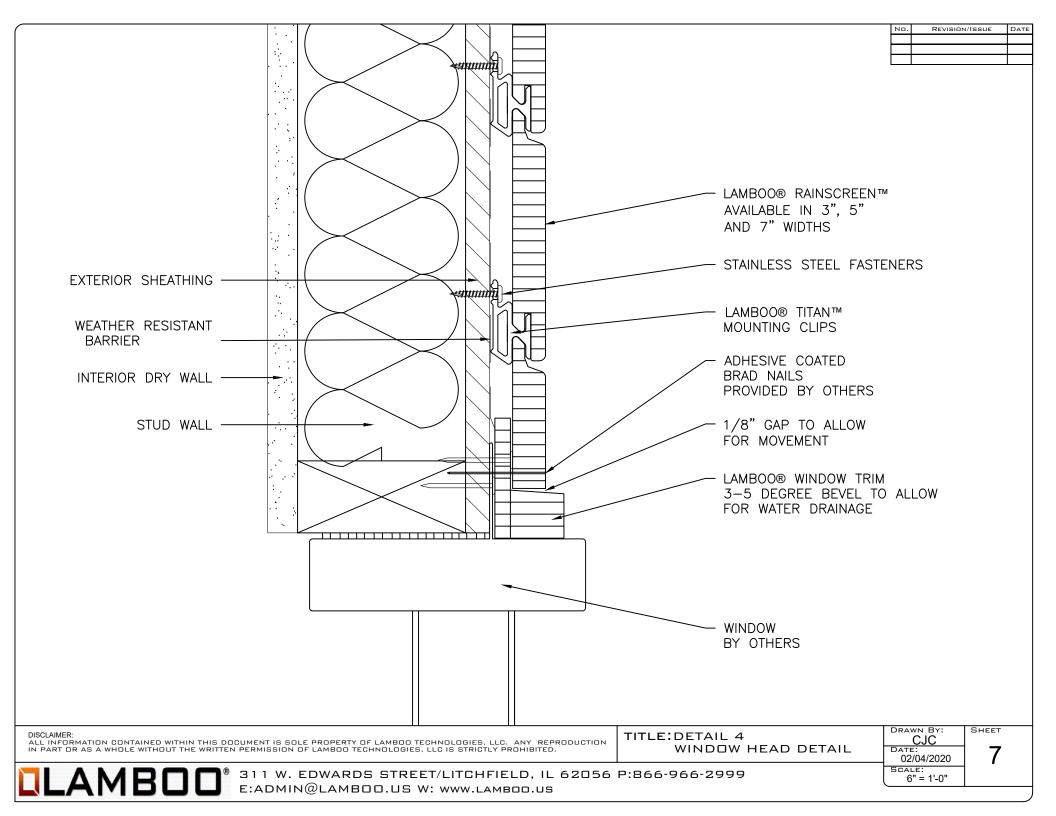

DETAIL 4: (SHEET 7) WINDOW HEAD DETAIL

**DETAIL 5**:

5A - (SHEET 8) SOFFIT / FASCIA DETAIL

5B - (SHEET 9) SOFFIT DETAIL

**DETAIL 6:** 

6A - (SHEET 10) INSIDE CORNER DETAIL

6B - (SHEET 11) INSIDE CORNER DETAIL