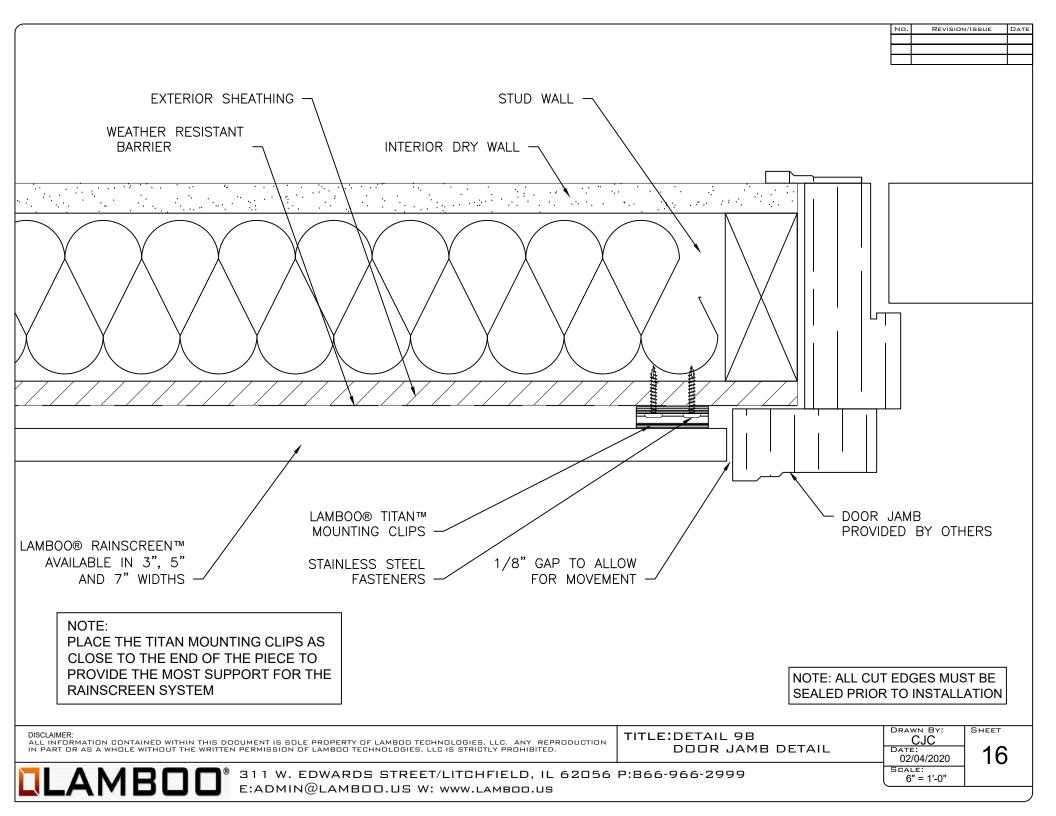

DETAIL 7: (SHEET 12) BUTT JOINT DETAIL

**DETAIL 8:** 

8A - (SHEET 13) OUTSIDE CORNER DETAIL

8B - (SHEET 14) OUTSIDE CORNER DETAIL

**DETAIL 9:** 

9A - (SHEET 15) DOOR JAMB DETAIL

9B - (SHEET 16) DOOR JAMB DETAIL