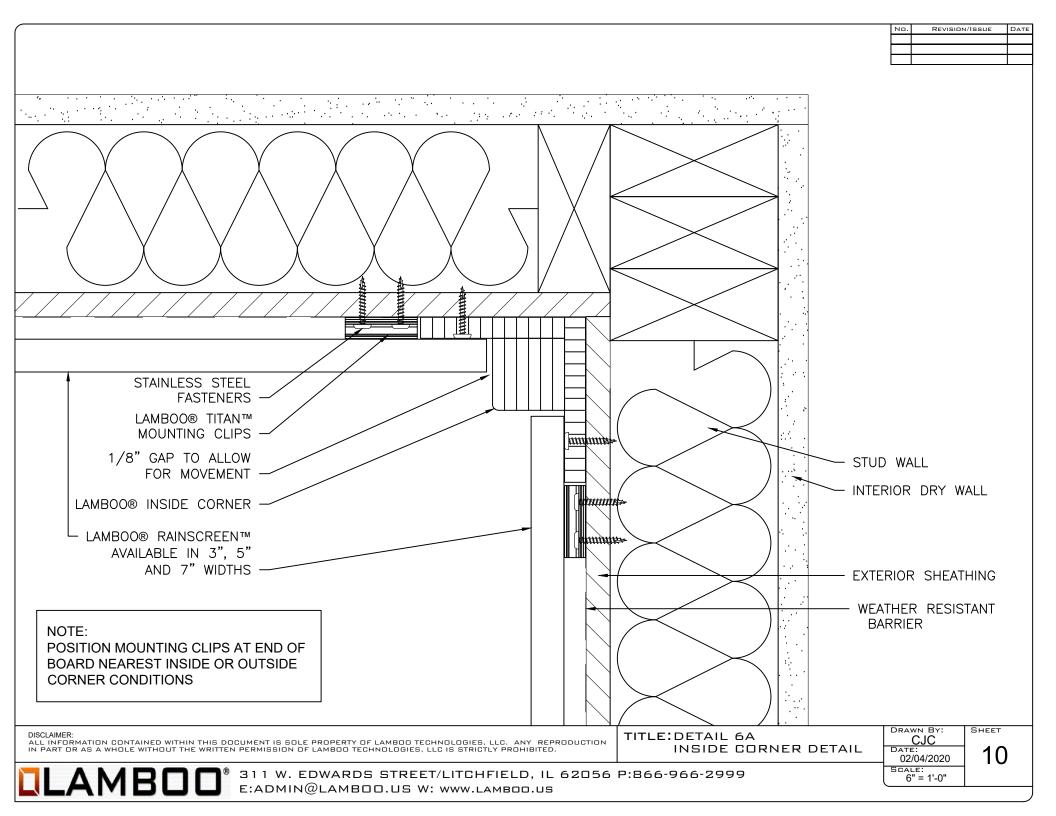

DETAIL 4: (SHEET 7) WINDOW HEAD DETAIL

**DETAIL 5**:

5A - (SHEET 8) SOFFIT / FASCIA DETAIL

5B - (SHEET 9) SOFFIT DETAIL

**DETAIL 6:** 

6A - (SHEET 10) INSIDE CORNER DETAIL

6B - (SHEET 11) INSIDE CORNER DETAIL