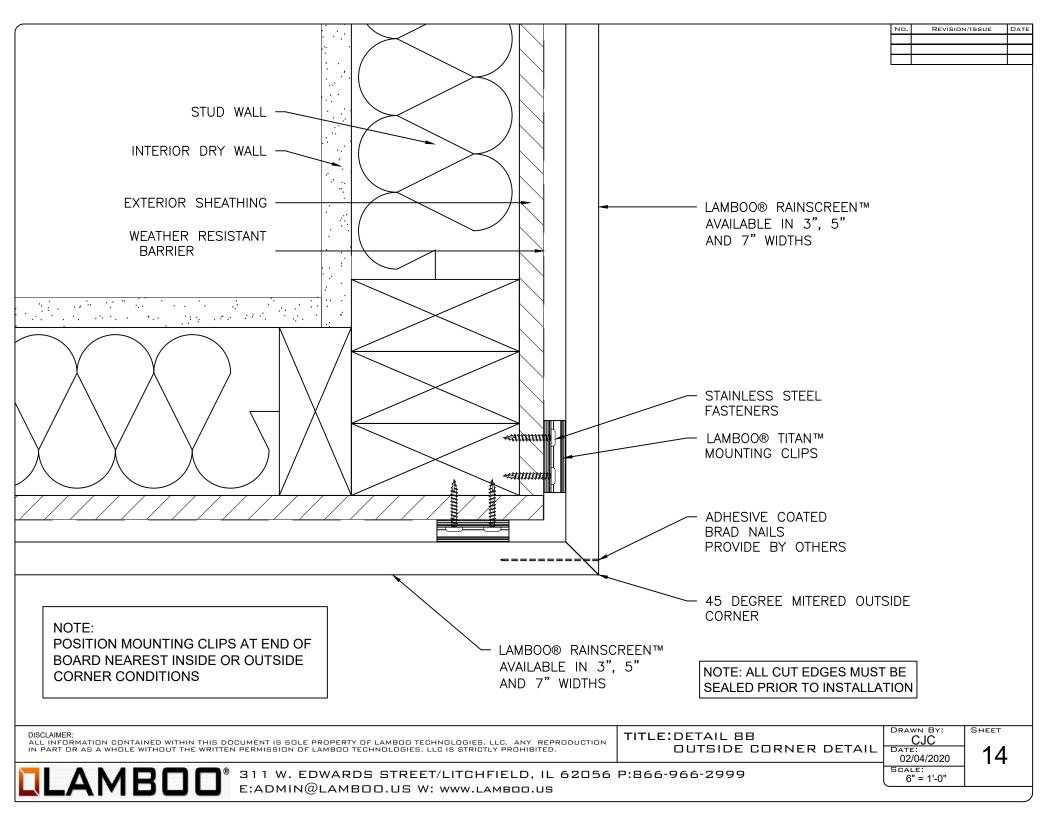

DETAIL 7: (SHEET 12) BUTT JOINT DETAIL

**DETAIL 8:** 

8A - (SHEET 13) OUTSIDE CORNER DETAIL

8B - (SHEET 14) OUTSIDE CORNER DETAIL

**DETAIL 9:** 

9A - (SHEET 15) DOOR JAMB DETAIL

9B - (SHEET 16) DOOR JAMB DETAIL