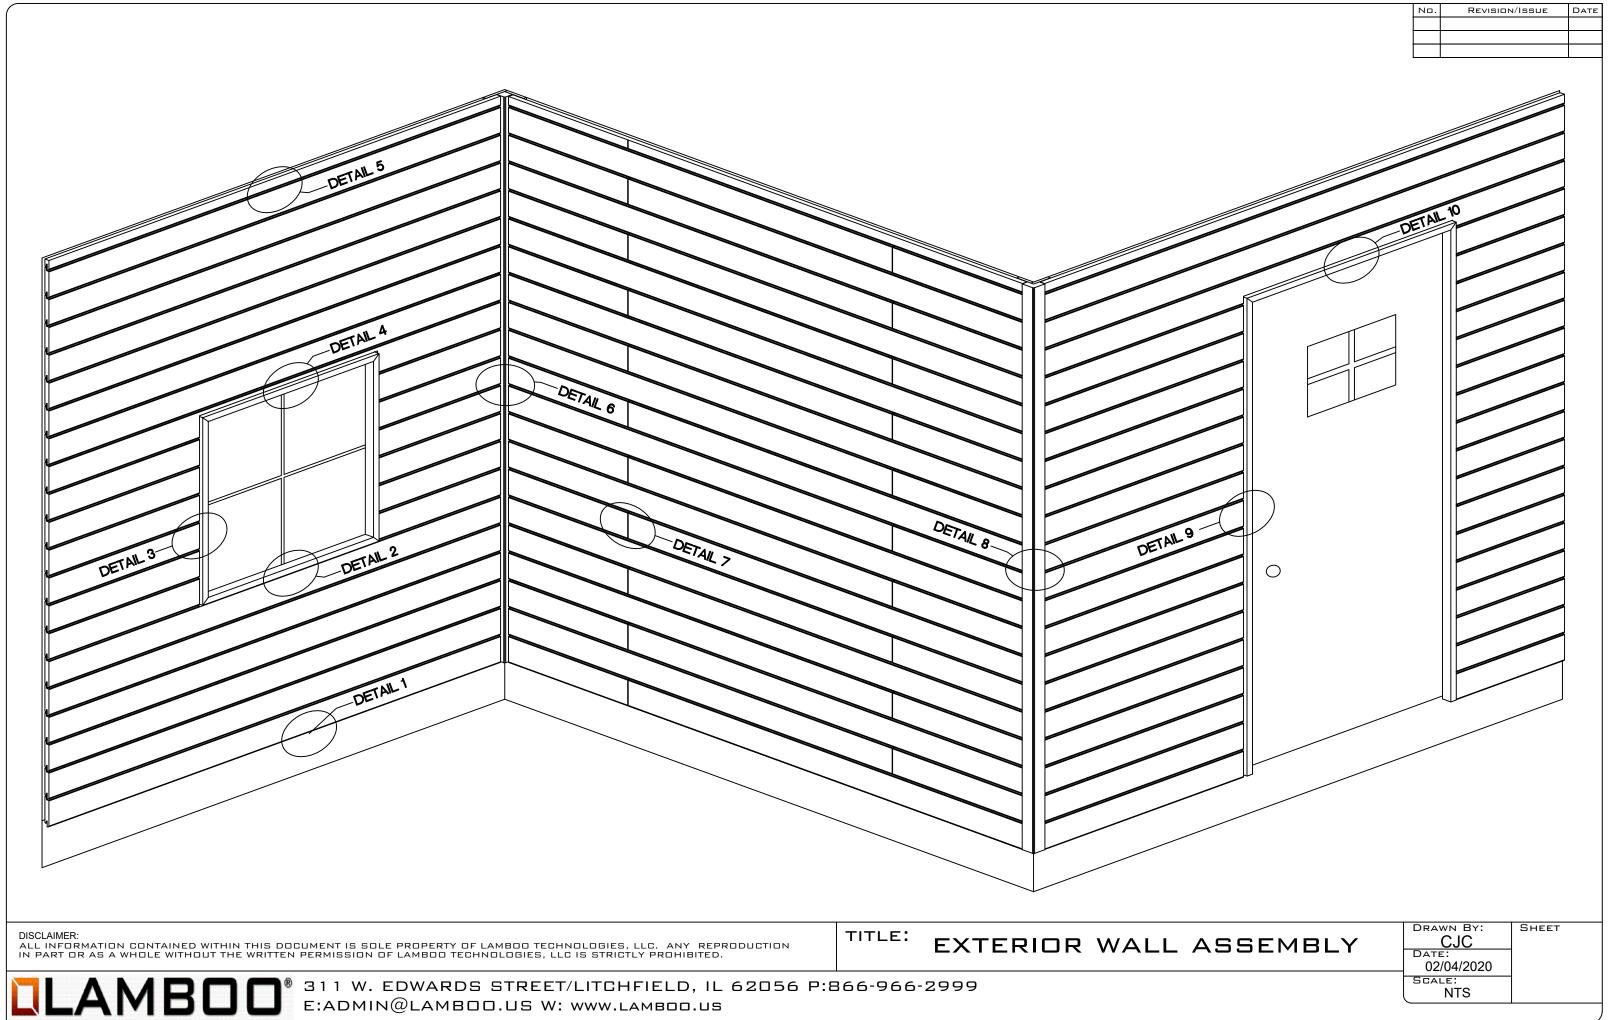

## **TABLE OF CONTENTS**

TABLE OF CONTENTS (SHEET 2)

**DETAIL 1: (SHEET 3) STARTING DETAIL** 

**DETAIL 2:** 

2A - (SHEET 4) WINDOW SILL DETAIL

2B - (SHEET 5) WINDOW SILL DETAIL

**DETAIL 3: (SHEET 6) WINDOW JAMB DETAIL** 

DETAIL 4: (SHEET 7) WINDOW HEAD DETAIL

**DETAIL 5**:

5A - (SHEET 8) SOFFIT / FASCIA DETAIL

5B - (SHEET 9) SOFFIT DETAIL

**DETAIL 6:** 

6A - (SHEET 10) INSIDE CORNER DETAIL

6B - (SHEET 11) INSIDE CORNER DETAIL

DETAIL 7: (SHEET 12) BUTT JOINT DETAIL

**DETAIL 8:** 

8A - (SHEET 13) OUTSIDE CORNER DETAIL

8B - (SHEET 14) OUTSIDE CORNER DETAIL

**DETAIL 9:** 

9A - (SHEET 15) DOOR JAMB DETAIL

9B - (SHEET 16) DOOR JAMB DETAIL

DETAIL 10:

10A - (SHEET 17) DOOR HEAD DETAIL

10B - (SHEET 18) DOOR HEAD DETAIL

DISCLAIMER

DISCLAIMEN.
ALL INFORMATION CONTAINED WITHIN THIS DOCUMENT IS SOLE PROPERTY OF LAMBOO TECHNOLOGIES, LLC. ANY REPRODUCTION
IN PART OR AS A WHOLE WITHOUT THE WRITTEN PERMISSION OF LAMBOO TECHNOLOGIES, LLC. IS STRICTLY PROHIBITED.