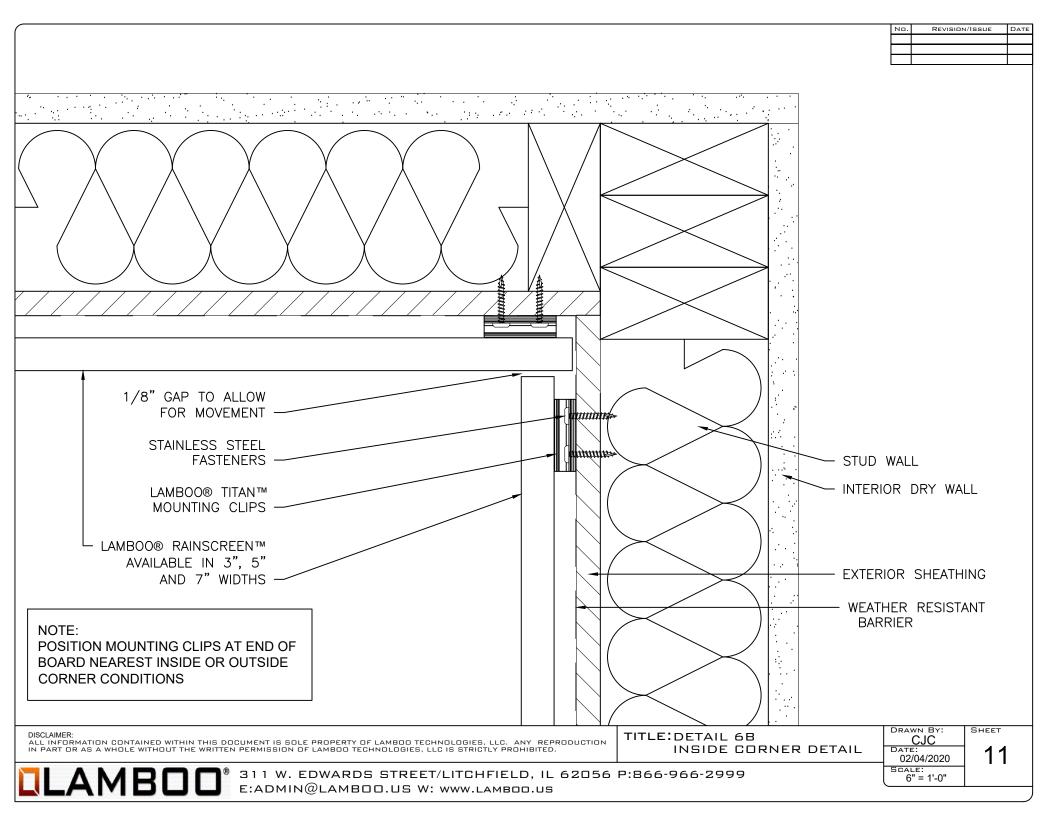

DETAIL 4: (SHEET 7) WINDOW HEAD DETAIL

**DETAIL 5**:

5A - (SHEET 8) SOFFIT / FASCIA DETAIL

5B - (SHEET 9) SOFFIT DETAIL

**DETAIL 6:** 

6A - (SHEET 10) INSIDE CORNER DETAIL

6B - (SHEET 11) INSIDE CORNER DETAIL