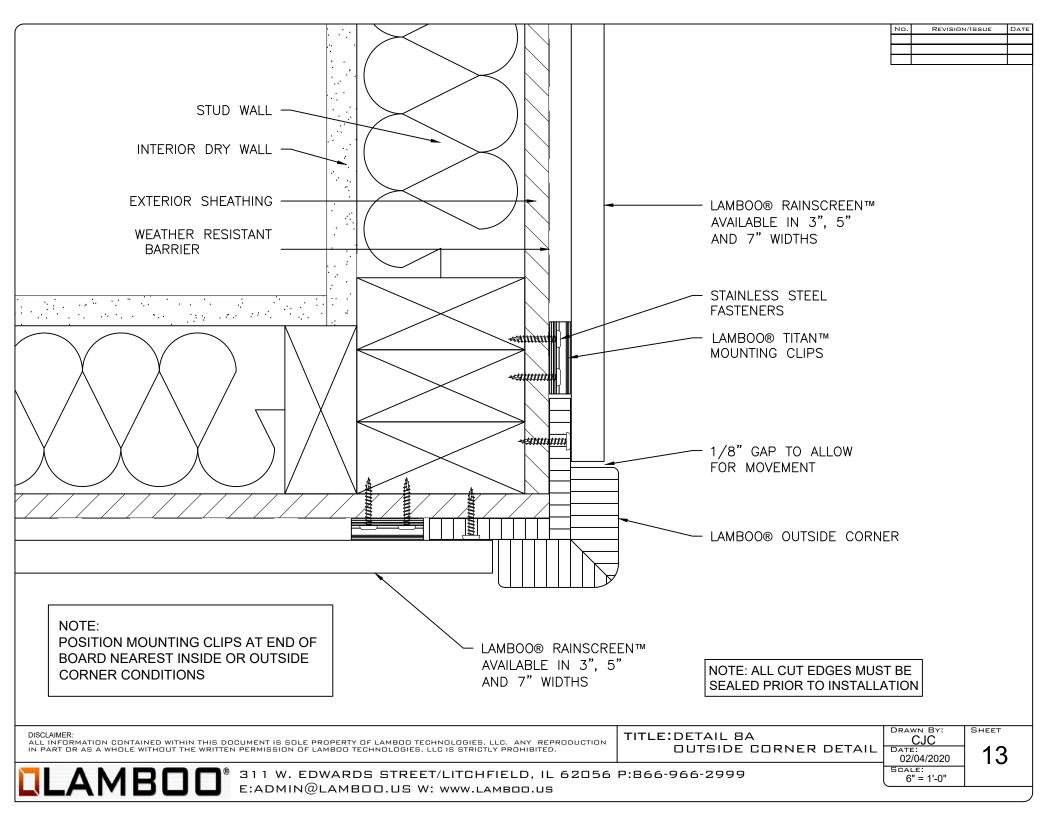

DETAIL 7: (SHEET 12) BUTT JOINT DETAIL

**DETAIL 8:** 

8A - (SHEET 13) OUTSIDE CORNER DETAIL

8B - (SHEET 14) OUTSIDE CORNER DETAIL

**DETAIL 9:** 

9A - (SHEET 15) DOOR JAMB DETAIL

9B - (SHEET 16) DOOR JAMB DETAIL