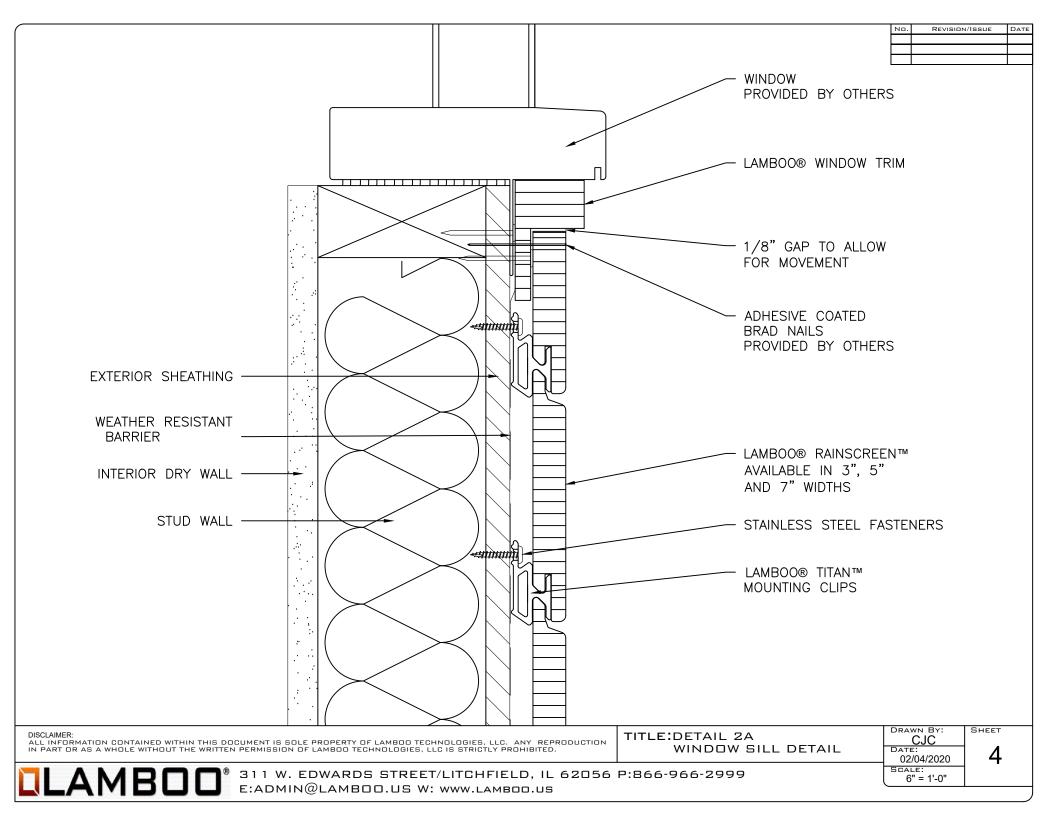

## **TABLE OF CONTENTS**

TABLE OF CONTENTS (SHEET 2)

**DETAIL 1: (SHEET 3) STARTING DETAIL** 

**DETAIL 2:** 

2A - (SHEET 4) WINDOW SILL DETAIL

2B - (SHEET 5) WINDOW SILL DETAIL

**DETAIL 3: (SHEET 6) WINDOW JAMB DETAIL** 