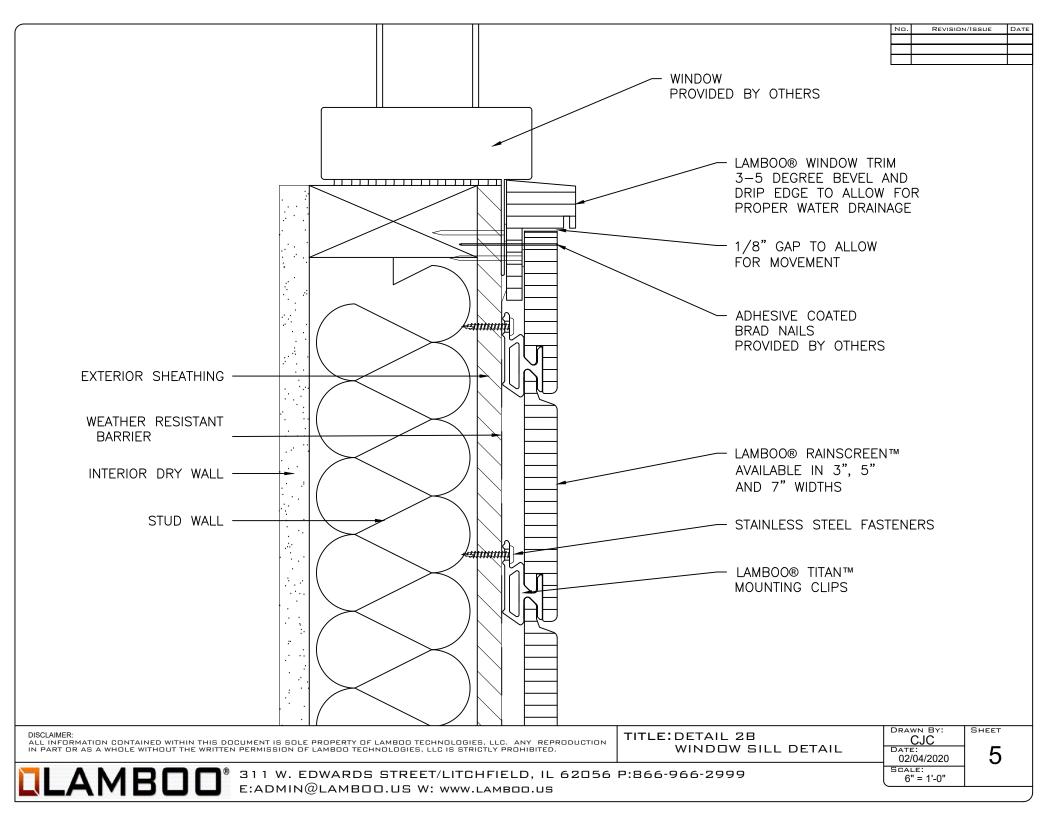

## **TABLE OF CONTENTS**

TABLE OF CONTENTS (SHEET 2)

**DETAIL 1: (SHEET 3) STARTING DETAIL** 

**DETAIL 2:** 

2A - (SHEET 4) WINDOW SILL DETAIL

2B - (SHEET 5) WINDOW SILL DETAIL

**DETAIL 3: (SHEET 6) WINDOW JAMB DETAIL** 