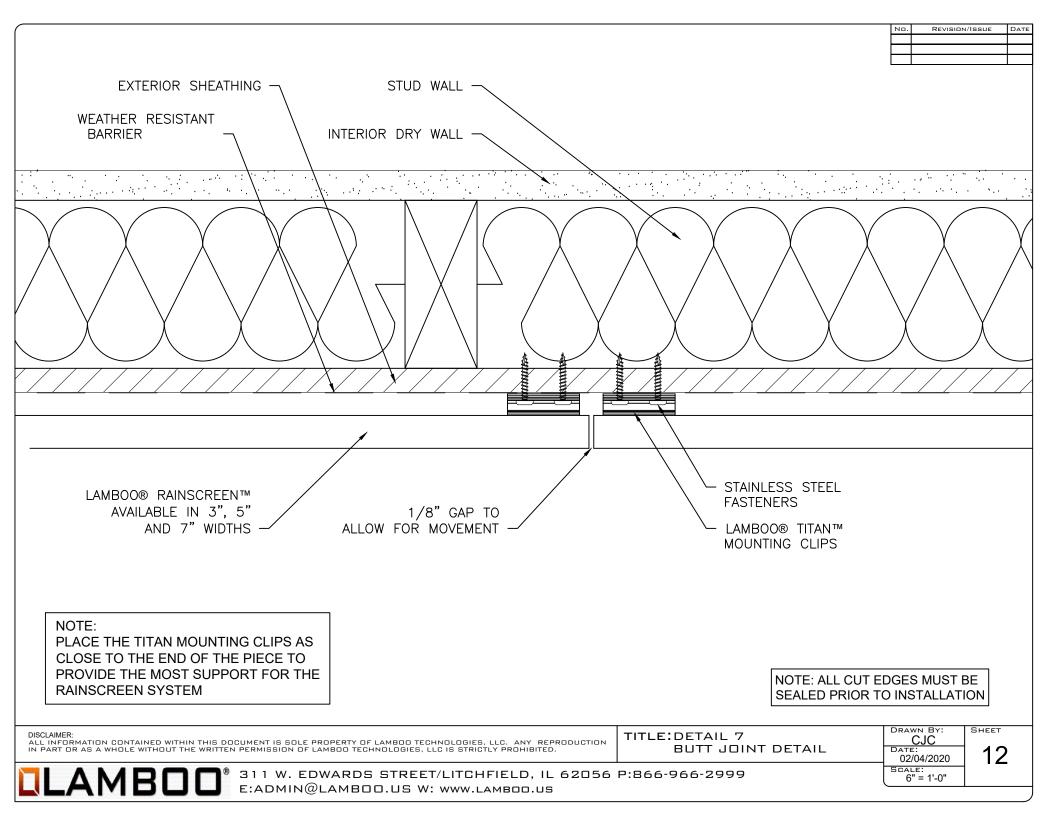

DETAIL 7: (SHEET 12) BUTT JOINT DETAIL

**DETAIL 8:** 

8A - (SHEET 13) OUTSIDE CORNER DETAIL

8B - (SHEET 14) OUTSIDE CORNER DETAIL

**DETAIL 9:** 

9A - (SHEET 15) DOOR JAMB DETAIL

9B - (SHEET 16) DOOR JAMB DETAIL