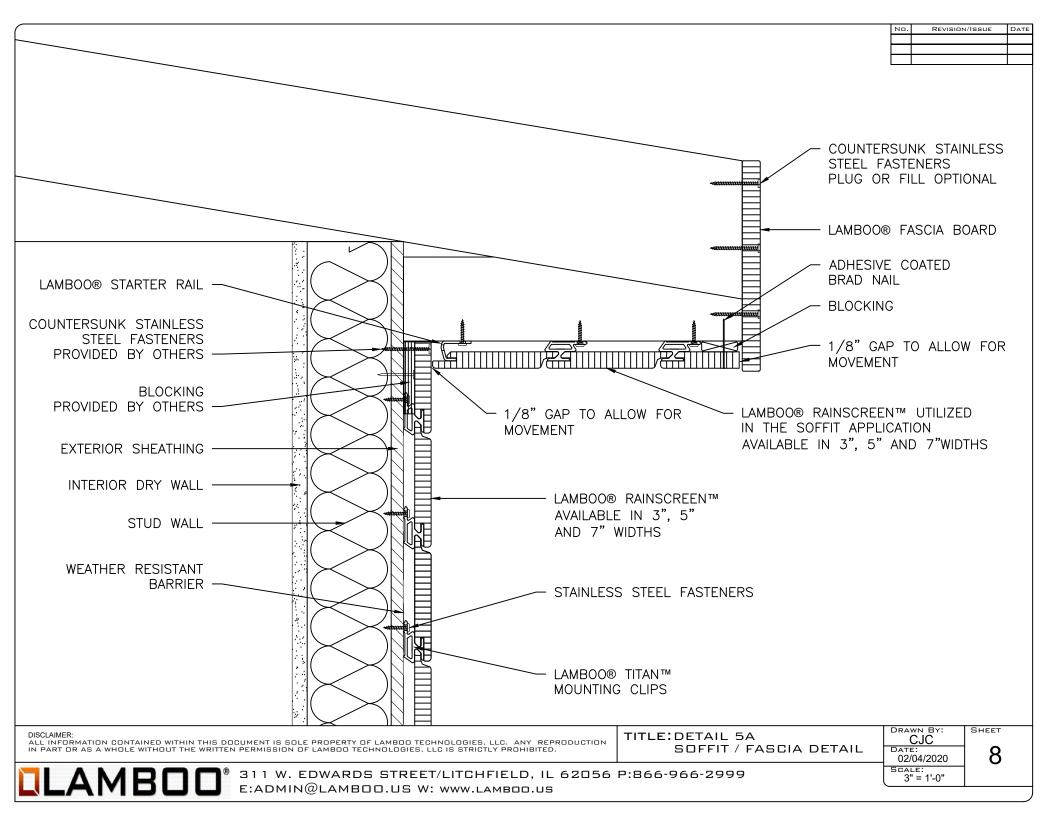

DETAIL 4: (SHEET 7) WINDOW HEAD DETAIL

**DETAIL 5**:

5A - (SHEET 8) SOFFIT / FASCIA DETAIL

5B - (SHEET 9) SOFFIT DETAIL

**DETAIL 6:** 

6A - (SHEET 10) INSIDE CORNER DETAIL

6B - (SHEET 11) INSIDE CORNER DETAIL