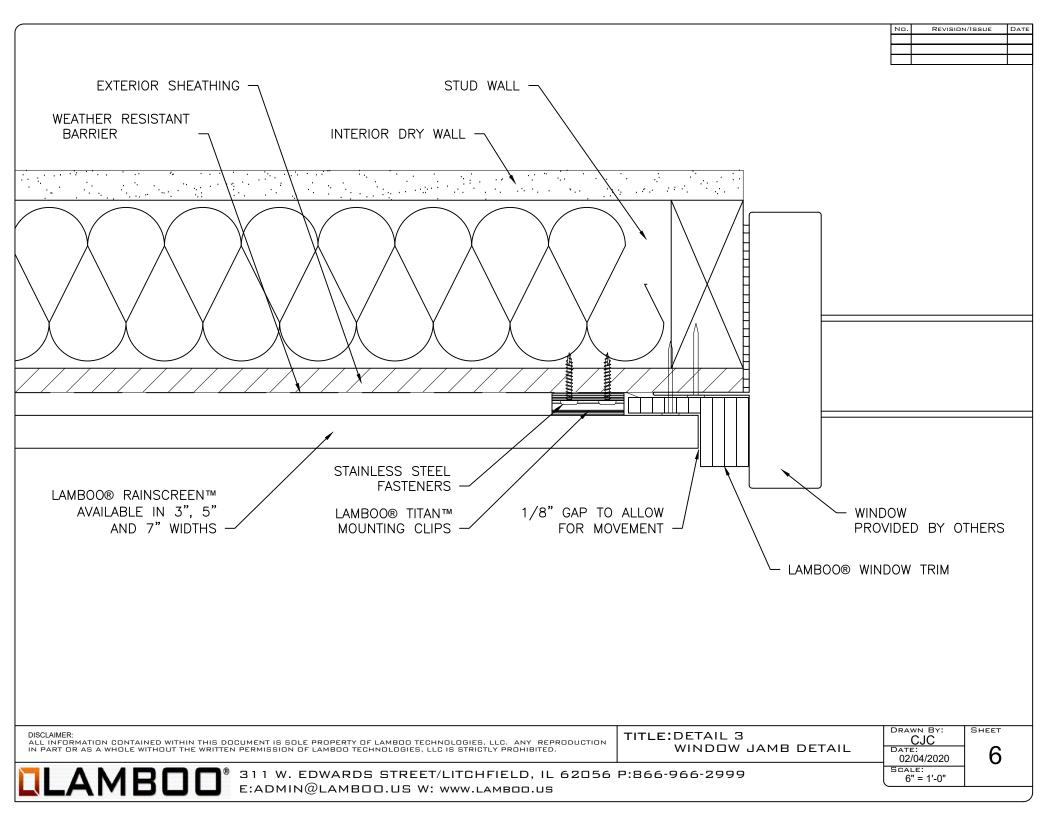

## **TABLE OF CONTENTS**

TABLE OF CONTENTS (SHEET 2)

**DETAIL 1: (SHEET 3) STARTING DETAIL** 

**DETAIL 2:** 

2A - (SHEET 4) WINDOW SILL DETAIL

2B - (SHEET 5) WINDOW SILL DETAIL

**DETAIL 3: (SHEET 6) WINDOW JAMB DETAIL** 