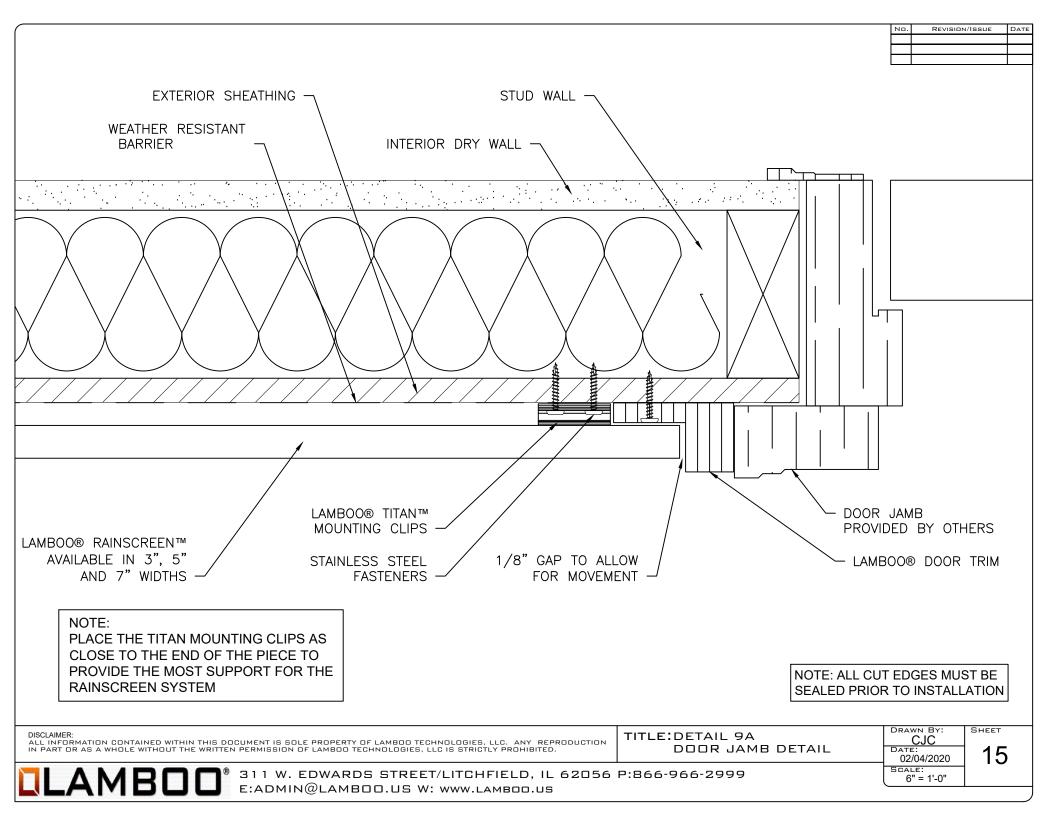

DETAIL 7: (SHEET 12) BUTT JOINT DETAIL

**DETAIL 8:** 

8A - (SHEET 13) OUTSIDE CORNER DETAIL

8B - (SHEET 14) OUTSIDE CORNER DETAIL

**DETAIL 9:** 

9A - (SHEET 15) DOOR JAMB DETAIL

9B - (SHEET 16) DOOR JAMB DETAIL