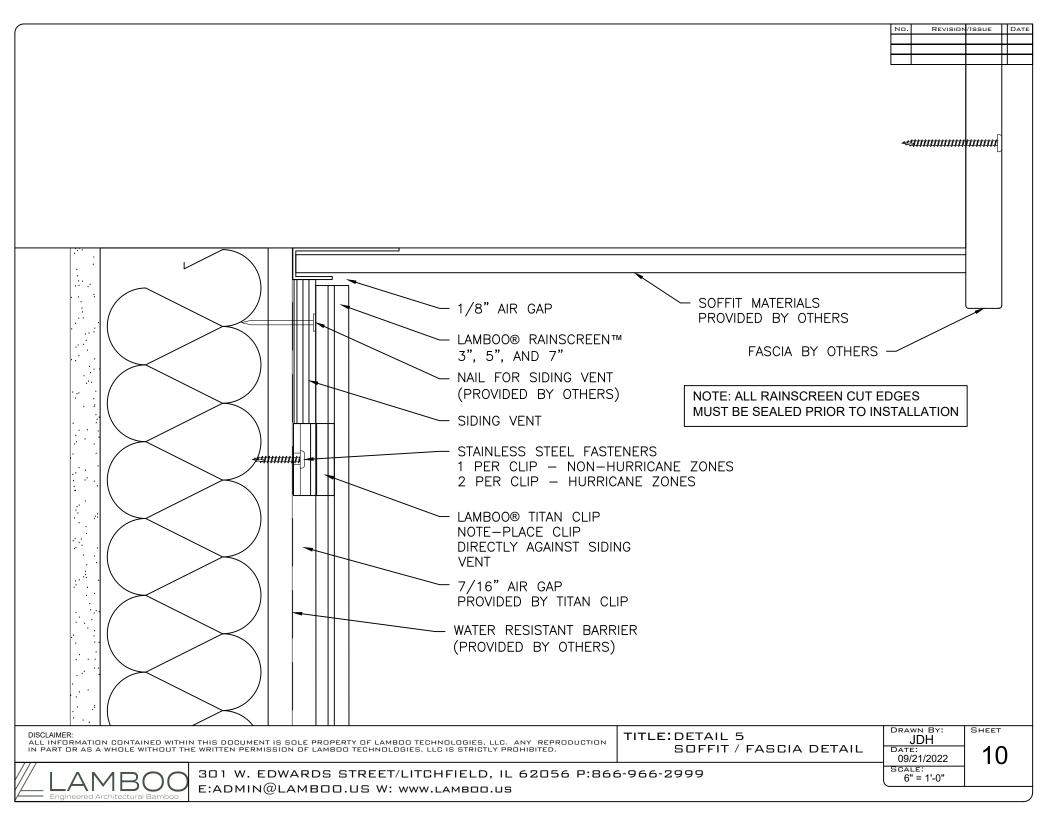

## DETAIL 3:

3A - (SHEET 7) WINDOW JAMB DETAIL 3B - (SHEET 8) WINDOW JAMB DETAIL

DETAIL 4: (SHEET 9) WINDOW HEAD DETAIL

DETAIL 5: (SHEET 10) SOFFIT/FASCIA DETAIL

DETAIL 6:

6A - (SHEET 11) INSIDE CORNER DETAIL