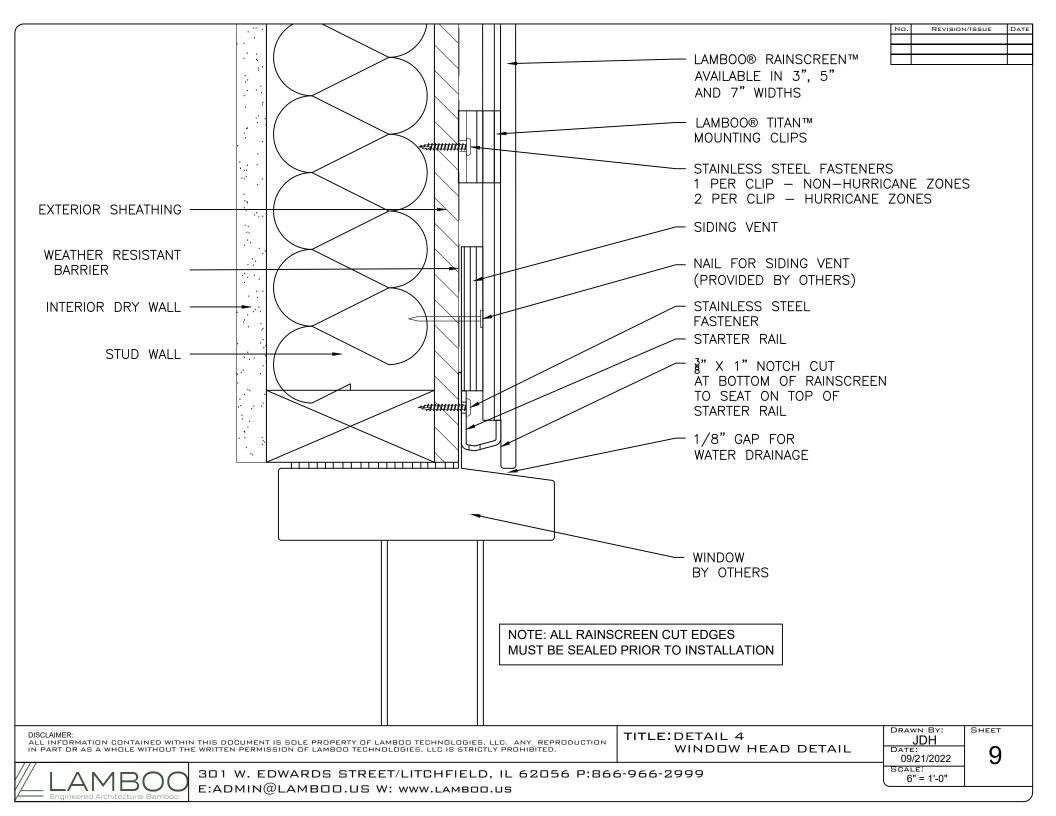

## DETAIL 3:

3A - (SHEET 7) WINDOW JAMB DETAIL 3B - (SHEET 8) WINDOW JAMB DETAIL

DETAIL 4: (SHEET 9) WINDOW HEAD DETAIL

DETAIL 5: (SHEET 10) SOFFIT/FASCIA DETAIL

DETAIL 6:

6A - (SHEET 11) INSIDE CORNER DETAIL