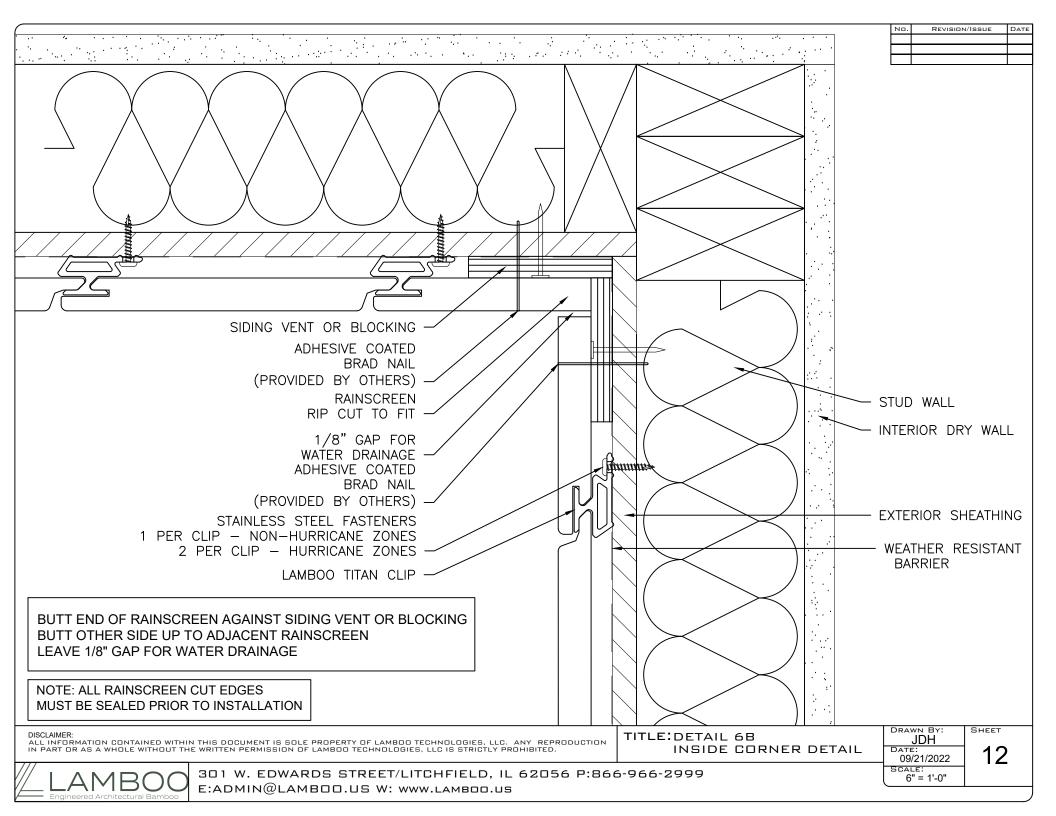

6B - (SHEET 12) INSIDE CORNER DETAIL

DETAIL 7:

- 7A (SHEET 13) BUTT JOINT DETAIL
- 7B (SHEET 14) BUTT JOINT DETAIL

DETAIL 8:

8A - (SHEET 15) OUTSIDE CORNER DETAIL 8B - (SHEET 16) OUTSIDE CORNER DETAIL