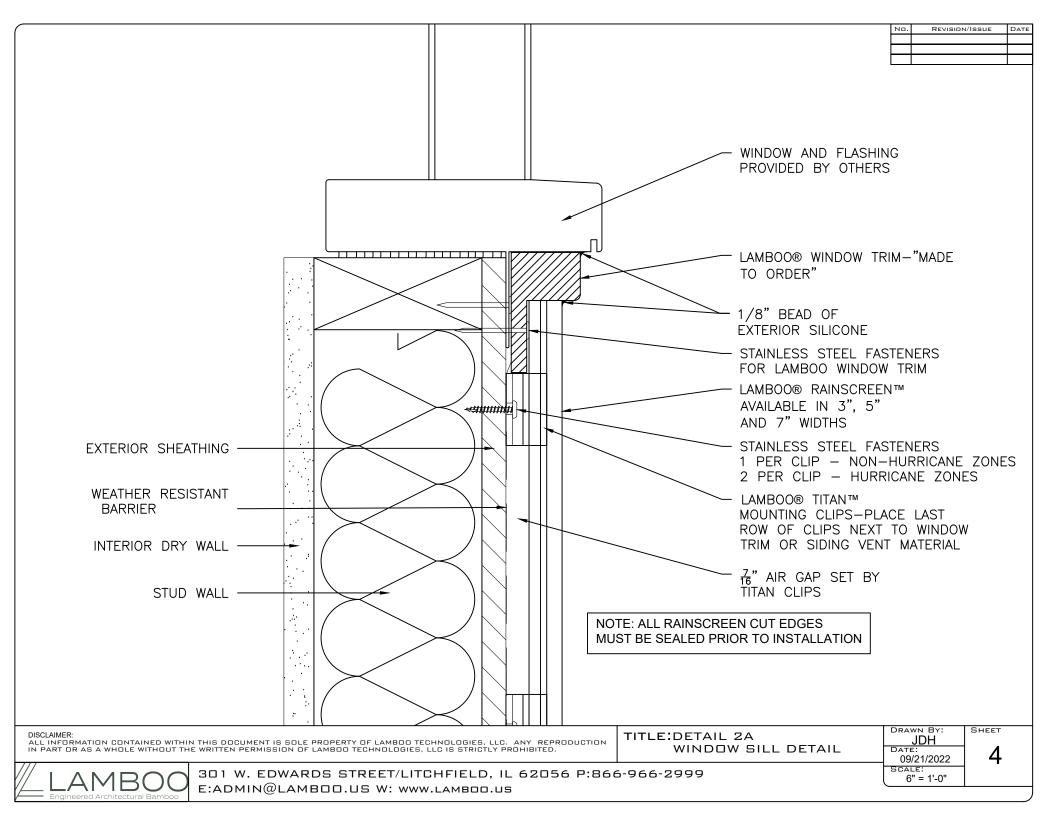

## **TABLE OF CONTENTS**

TABLE OF CONTENTS (SHEET) 2

DETAIL 1: (SHEET 3) STARTING DETAIL

DETAIL 2:

2A - (SHEET 4) WINDOW SILL DETAIL 2B - (SHEET 5) WINDOW SILL DETAIL 2C - (SHEET 6) WINDOW SILL DETAIL