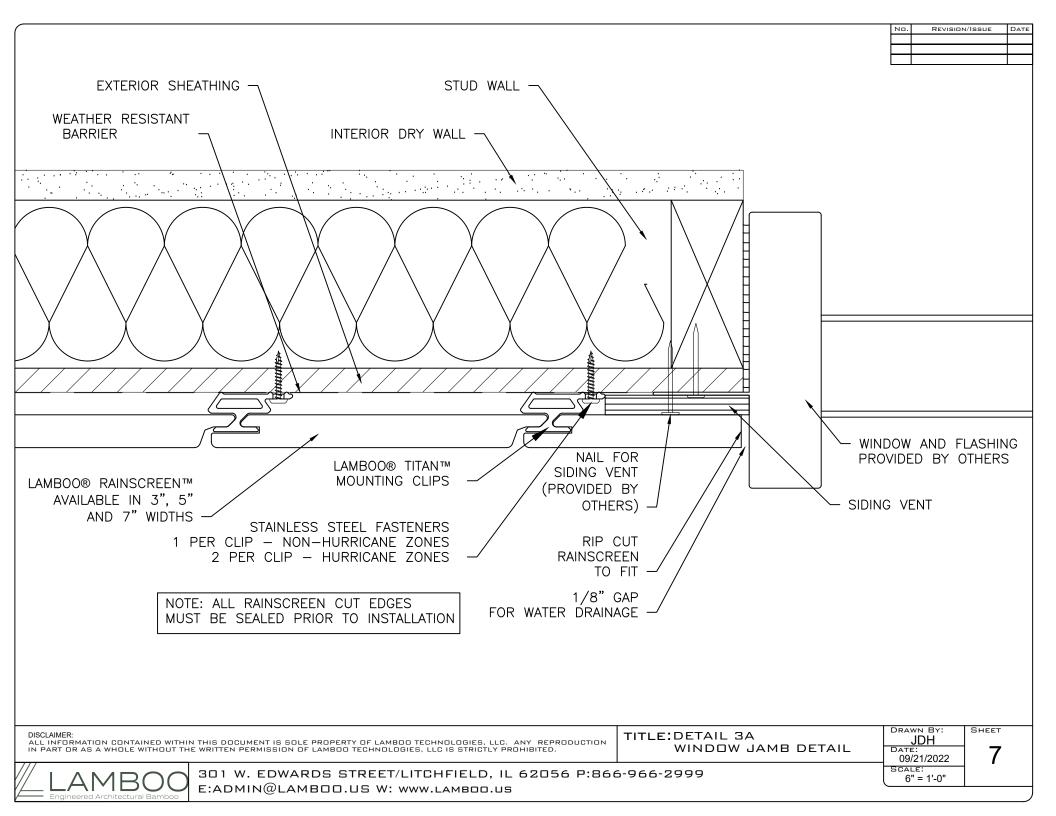

## DETAIL 3:

3A - (SHEET 7) WINDOW JAMB DETAIL 3B - (SHEET 8) WINDOW JAMB DETAIL

DETAIL 4: (SHEET 9) WINDOW HEAD DETAIL

DETAIL 5: (SHEET 10) SOFFIT/FASCIA DETAIL

DETAIL 6:

6A - (SHEET 11) INSIDE CORNER DETAIL