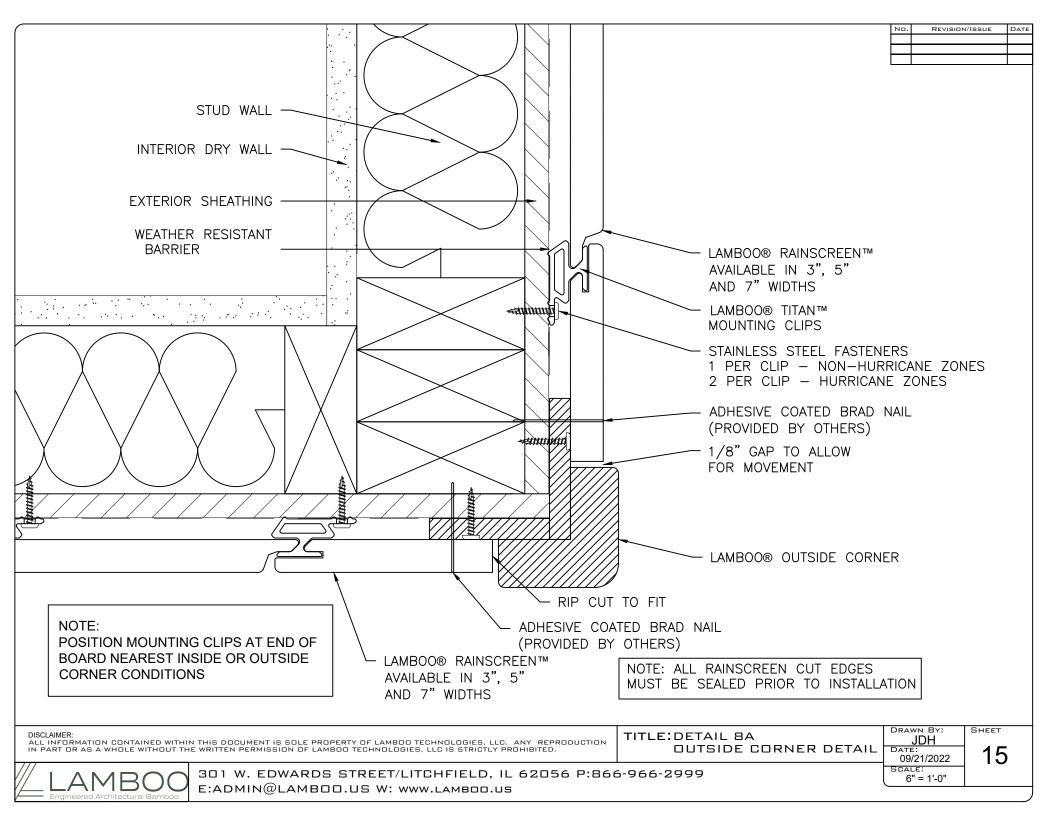

6B - (SHEET 12) INSIDE CORNER DETAIL

DETAIL 7:

- 7A (SHEET 13) BUTT JOINT DETAIL
- 7B (SHEET 14) BUTT JOINT DETAIL

DETAIL 8:

8A - (SHEET 15) OUTSIDE CORNER DETAIL 8B - (SHEET 16) OUTSIDE CORNER DETAIL