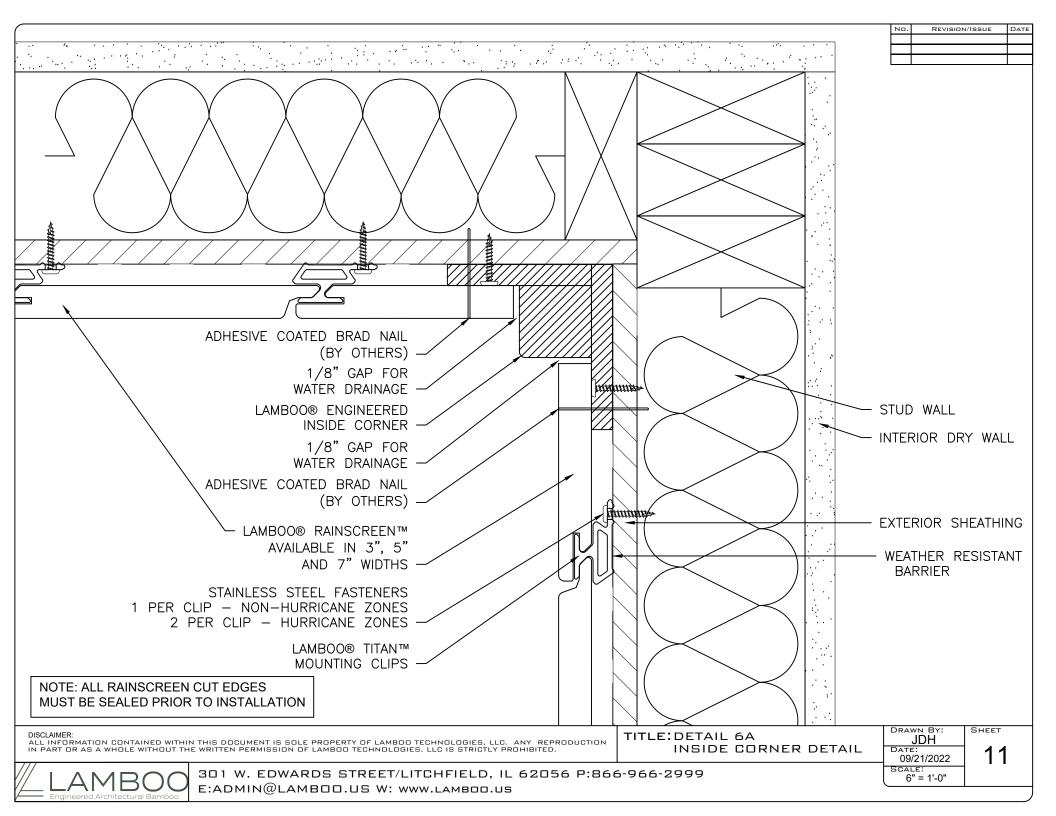

## DETAIL 3:

3A - (SHEET 7) WINDOW JAMB DETAIL 3B - (SHEET 8) WINDOW JAMB DETAIL

DETAIL 4: (SHEET 9) WINDOW HEAD DETAIL

DETAIL 5: (SHEET 10) SOFFIT/FASCIA DETAIL

DETAIL 6:

6A - (SHEET 11) INSIDE CORNER DETAIL

6B - (SHEET 12) INSIDE CORNER DETAIL

DETAIL 7:

- 7A (SHEET 13) BUTT JOINT DETAIL
- 7B (SHEET 14) BUTT JOINT DETAIL

DETAIL 8:

8A - (SHEET 15) OUTSIDE CORNER DETAIL 8B - (SHEET 16) OUTSIDE CORNER DETAIL