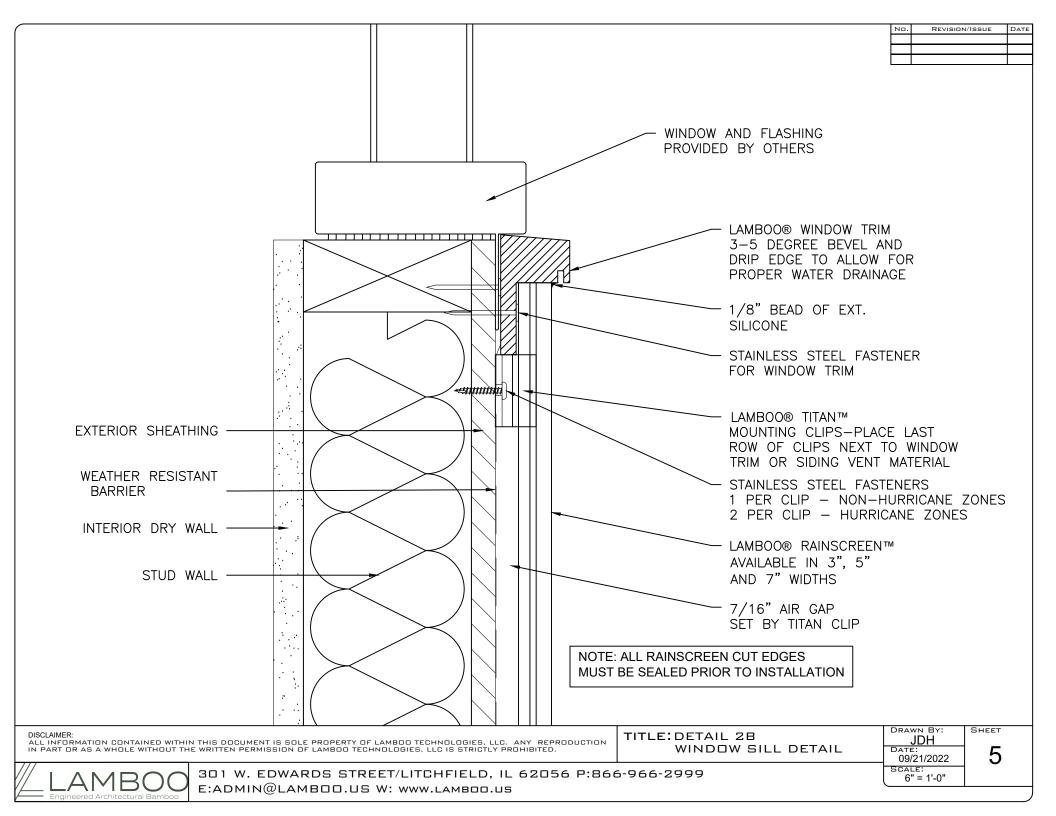

## **TABLE OF CONTENTS**

TABLE OF CONTENTS (SHEET) 2

DETAIL 1: (SHEET 3) STARTING DETAIL

DETAIL 2:

2A - (SHEET 4) WINDOW SILL DETAIL 2B - (SHEET 5) WINDOW SILL DETAIL 2C - (SHEET 6) WINDOW SILL DETAIL