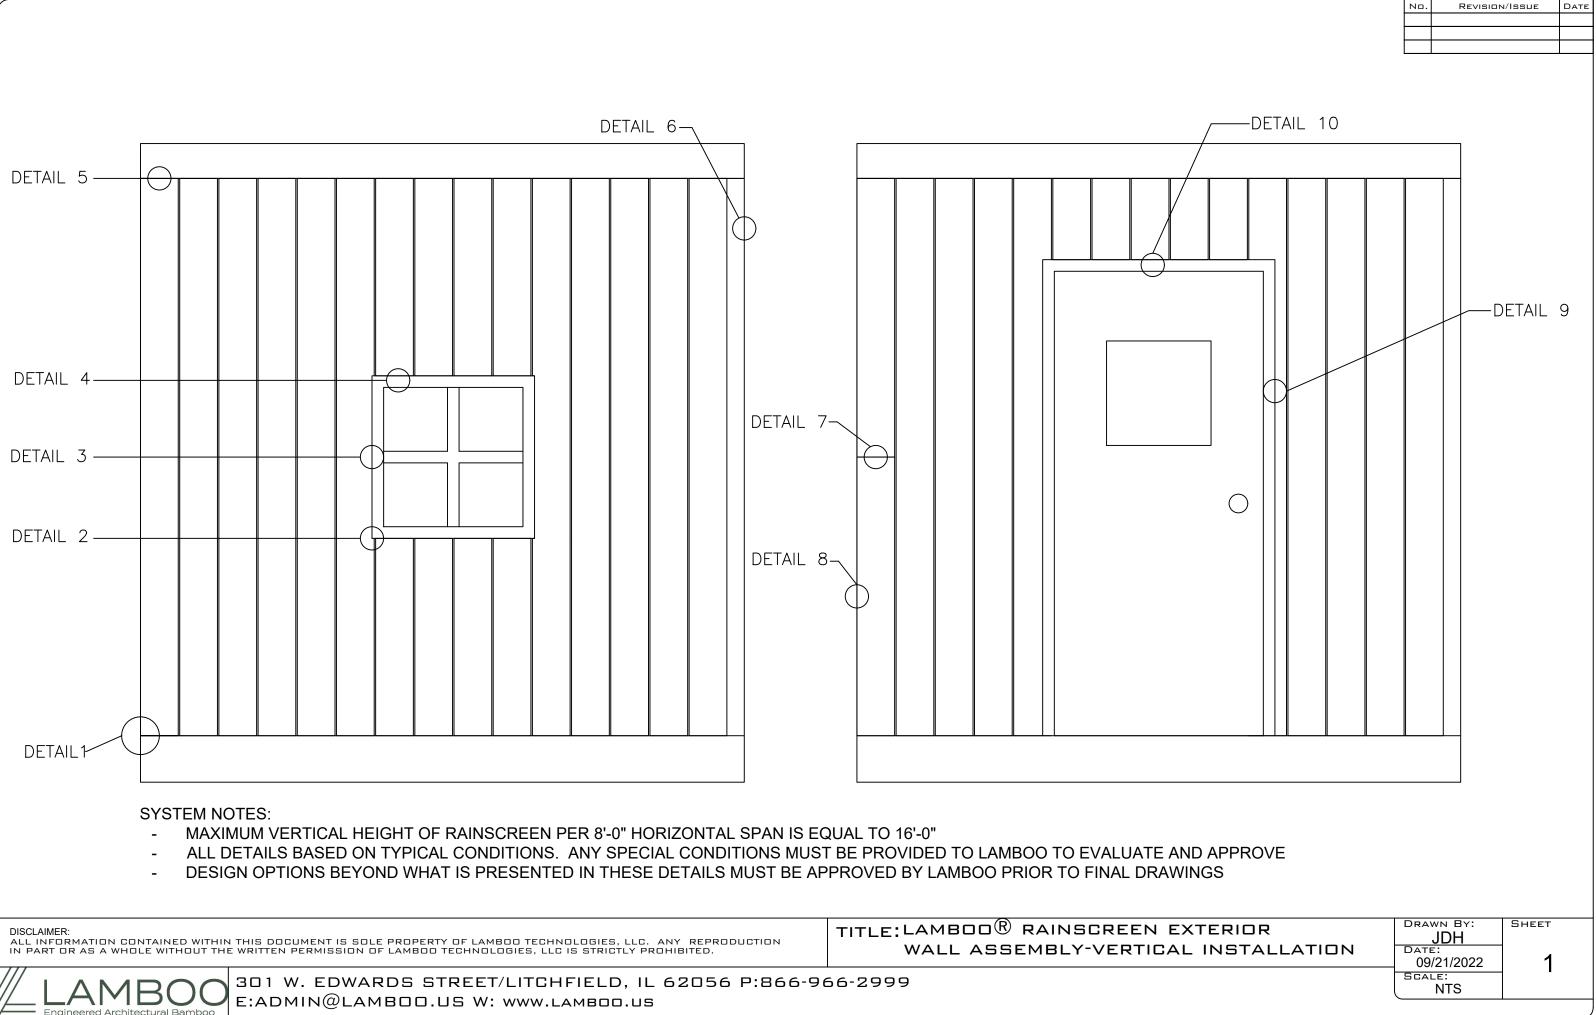

## **TABLE OF CONTENTS**

TABLE OF CONTENTS (SHEET) 2

DETAIL 1: (SHEET 3) STARTING DETAIL

DETAIL 2:

2A - (SHEET 4) WINDOW SILL DETAIL 2B - (SHEET 5) WINDOW SILL DETAIL 2C - (SHEET 6) WINDOW SILL DETAIL

## DETAIL 3:

3A - (SHEET 7) WINDOW JAMB DETAIL 3B - (SHEET 8) WINDOW JAMB DETAIL

DETAIL 4: (SHEET 9) WINDOW HEAD DETAIL

DETAIL 5: (SHEET 10) SOFFIT/FASCIA DETAIL

DETAIL 6:

6A - (SHEET 11) INSIDE CORNER DETAIL

6B - (SHEET 12) INSIDE CORNER DETAIL

DETAIL 7:

- 7A (SHEET 13) BUTT JOINT DETAIL
- 7B (SHEET 14) BUTT JOINT DETAIL

DETAIL 8:

8A - (SHEET 15) OUTSIDE CORNER DETAIL 8B - (SHEET 16) OUTSIDE CORNER DETAIL

## DETAIL 9:

9A - (SHEET 17) DOOR JAMB DETAIL 9B - (SHEET 18) DOOR JAMB DETAIL

DETAIL 10: (SHEET 19) DOOR HEAD DETAIL