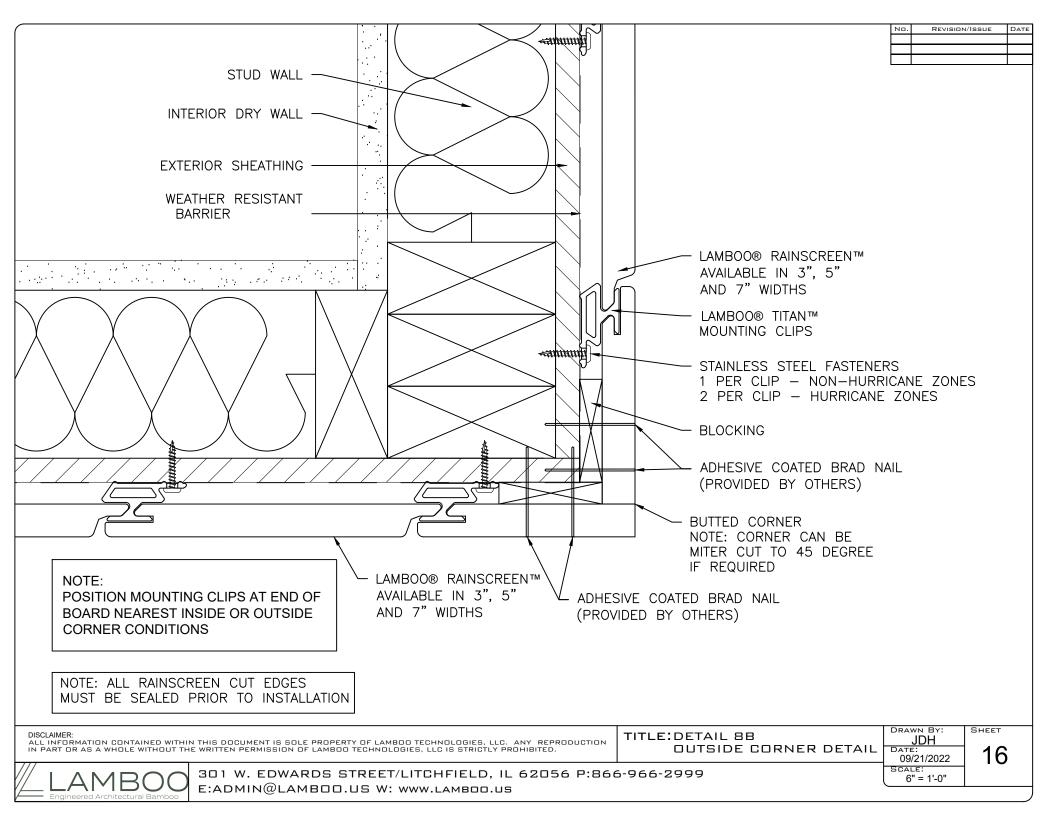

6B - (SHEET 12) INSIDE CORNER DETAIL

DETAIL 7:

- 7A (SHEET 13) BUTT JOINT DETAIL
- 7B (SHEET 14) BUTT JOINT DETAIL

DETAIL 8:

8A - (SHEET 15) OUTSIDE CORNER DETAIL 8B - (SHEET 16) OUTSIDE CORNER DETAIL