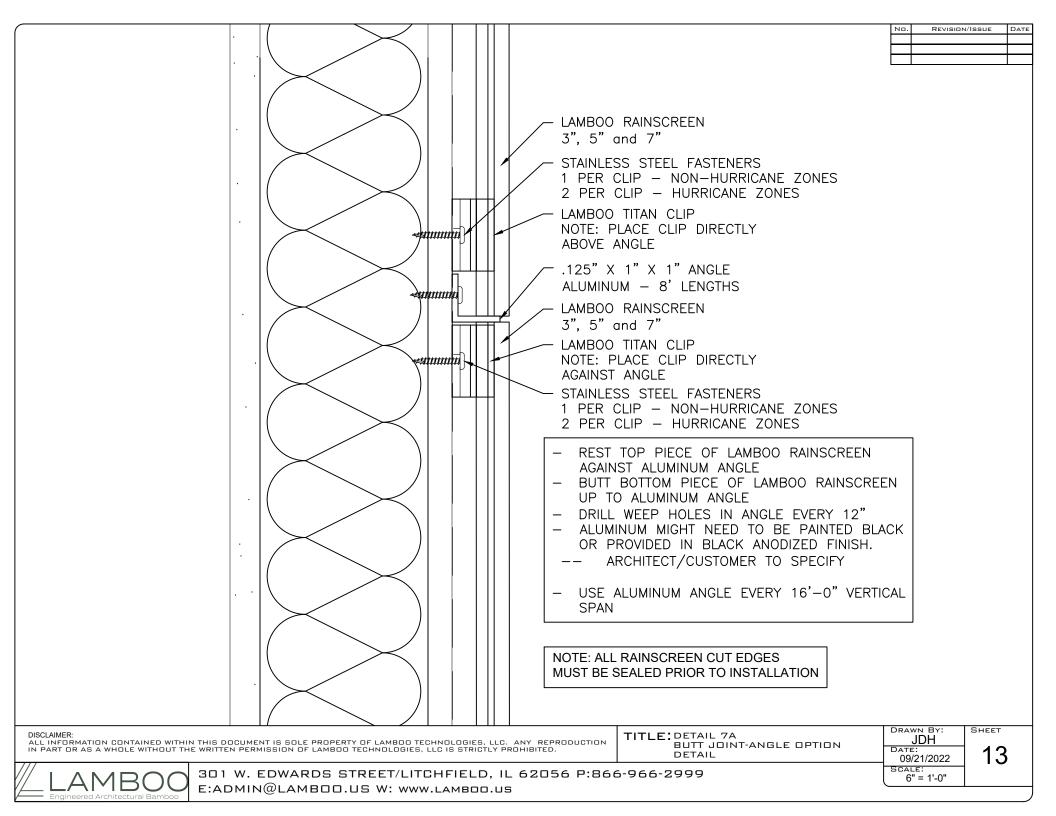

6B - (SHEET 12) INSIDE CORNER DETAIL

DETAIL 7:

- 7A (SHEET 13) BUTT JOINT DETAIL
- 7B (SHEET 14) BUTT JOINT DETAIL

DETAIL 8:

8A - (SHEET 15) OUTSIDE CORNER DETAIL 8B - (SHEET 16) OUTSIDE CORNER DETAIL