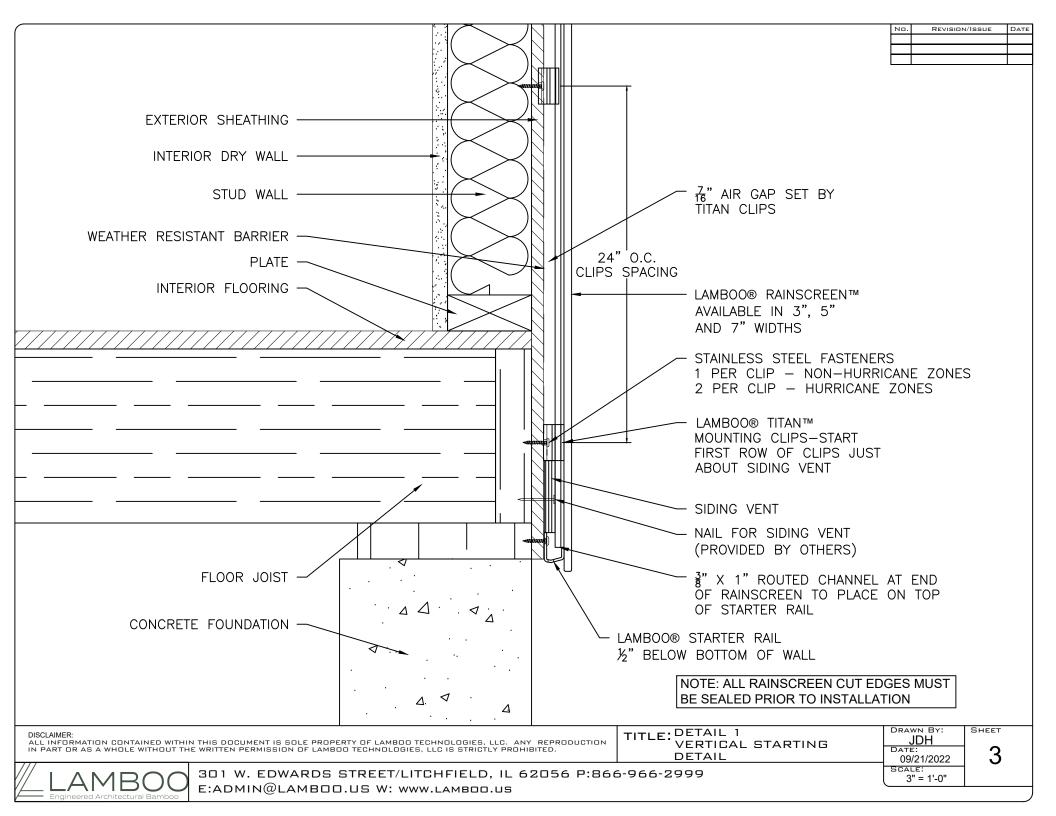

## **TABLE OF CONTENTS**

TABLE OF CONTENTS (SHEET) 2

DETAIL 1: (SHEET 3) STARTING DETAIL

DETAIL 2:

2A - (SHEET 4) WINDOW SILL DETAIL 2B - (SHEET 5) WINDOW SILL DETAIL 2C - (SHEET 6) WINDOW SILL DETAIL