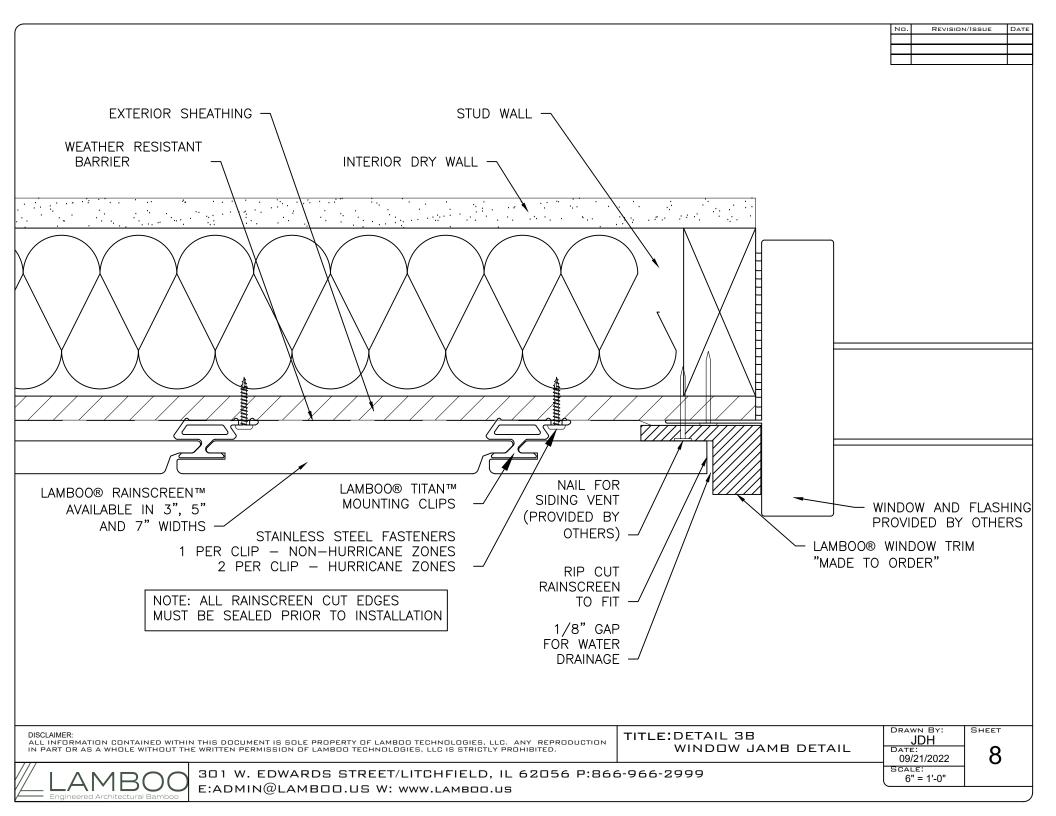

## DETAIL 3:

3A - (SHEET 7) WINDOW JAMB DETAIL 3B - (SHEET 8) WINDOW JAMB DETAIL

DETAIL 4: (SHEET 9) WINDOW HEAD DETAIL

DETAIL 5: (SHEET 10) SOFFIT/FASCIA DETAIL

DETAIL 6:

6A - (SHEET 11) INSIDE CORNER DETAIL