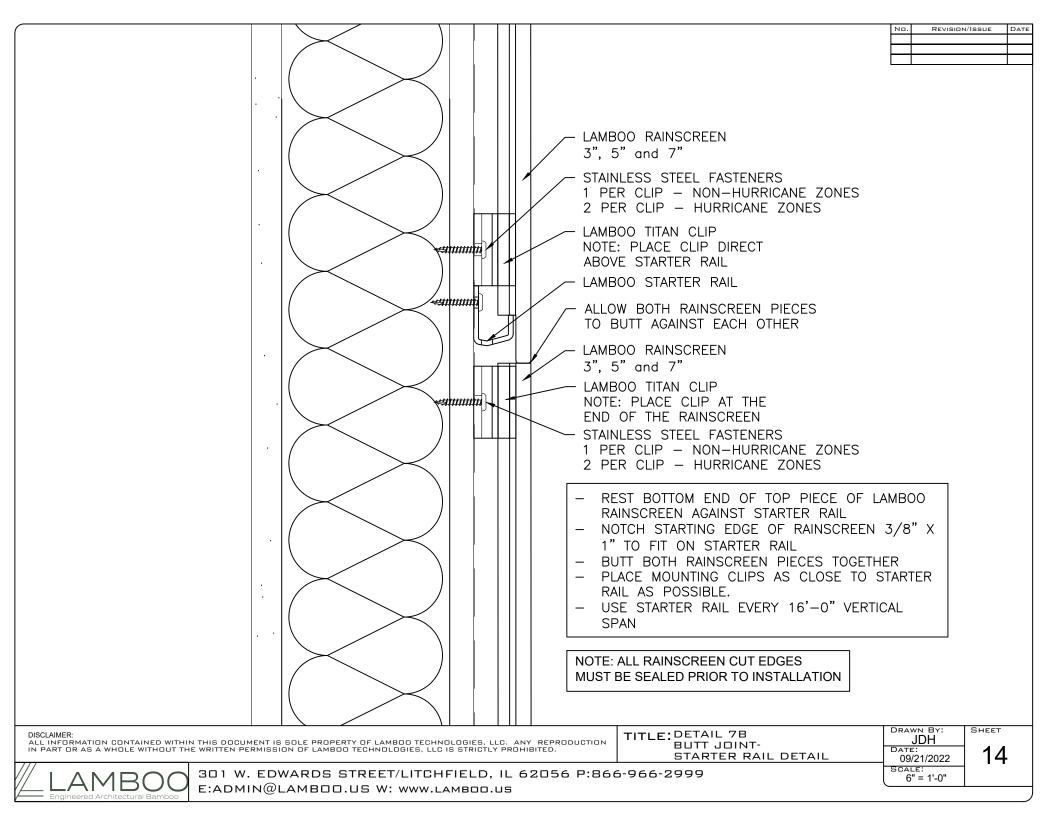

6B - (SHEET 12) INSIDE CORNER DETAIL

DETAIL 7:

- 7A (SHEET 13) BUTT JOINT DETAIL
- 7B (SHEET 14) BUTT JOINT DETAIL

DETAIL 8:

8A - (SHEET 15) OUTSIDE CORNER DETAIL 8B - (SHEET 16) OUTSIDE CORNER DETAIL