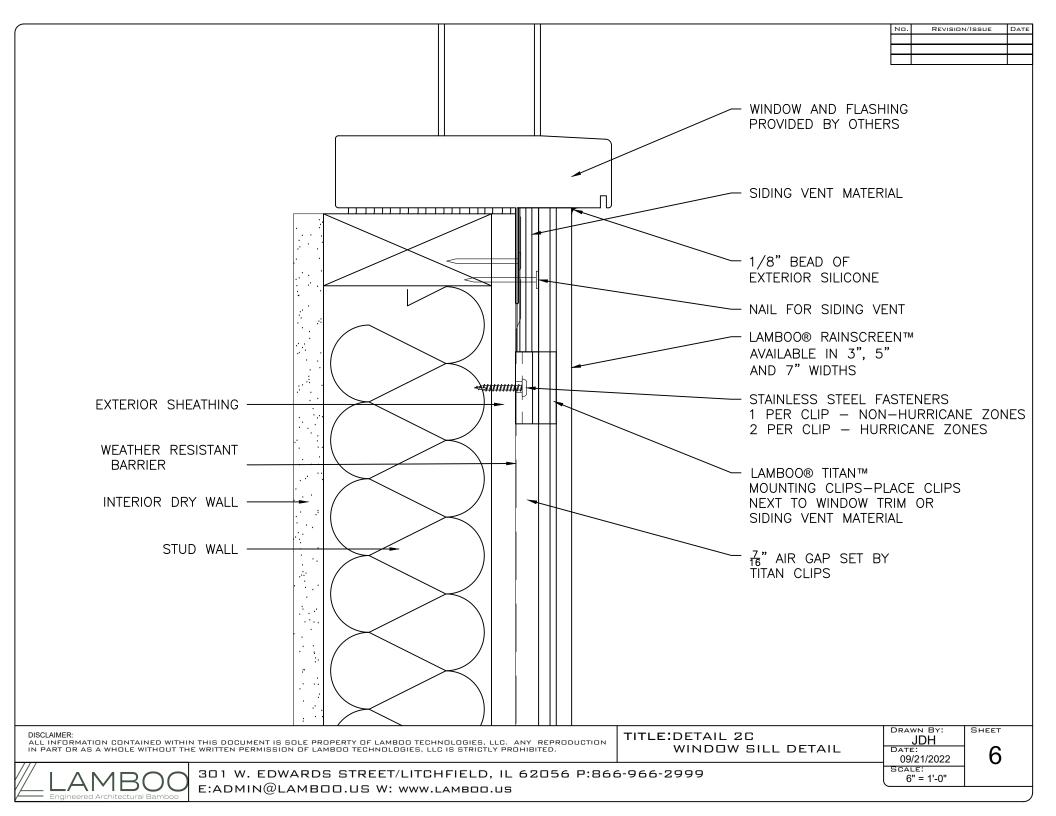

## **TABLE OF CONTENTS**

TABLE OF CONTENTS (SHEET) 2

DETAIL 1: (SHEET 3) STARTING DETAIL

DETAIL 2:

2A - (SHEET 4) WINDOW SILL DETAIL 2B - (SHEET 5) WINDOW SILL DETAIL 2C - (SHEET 6) WINDOW SILL DETAIL