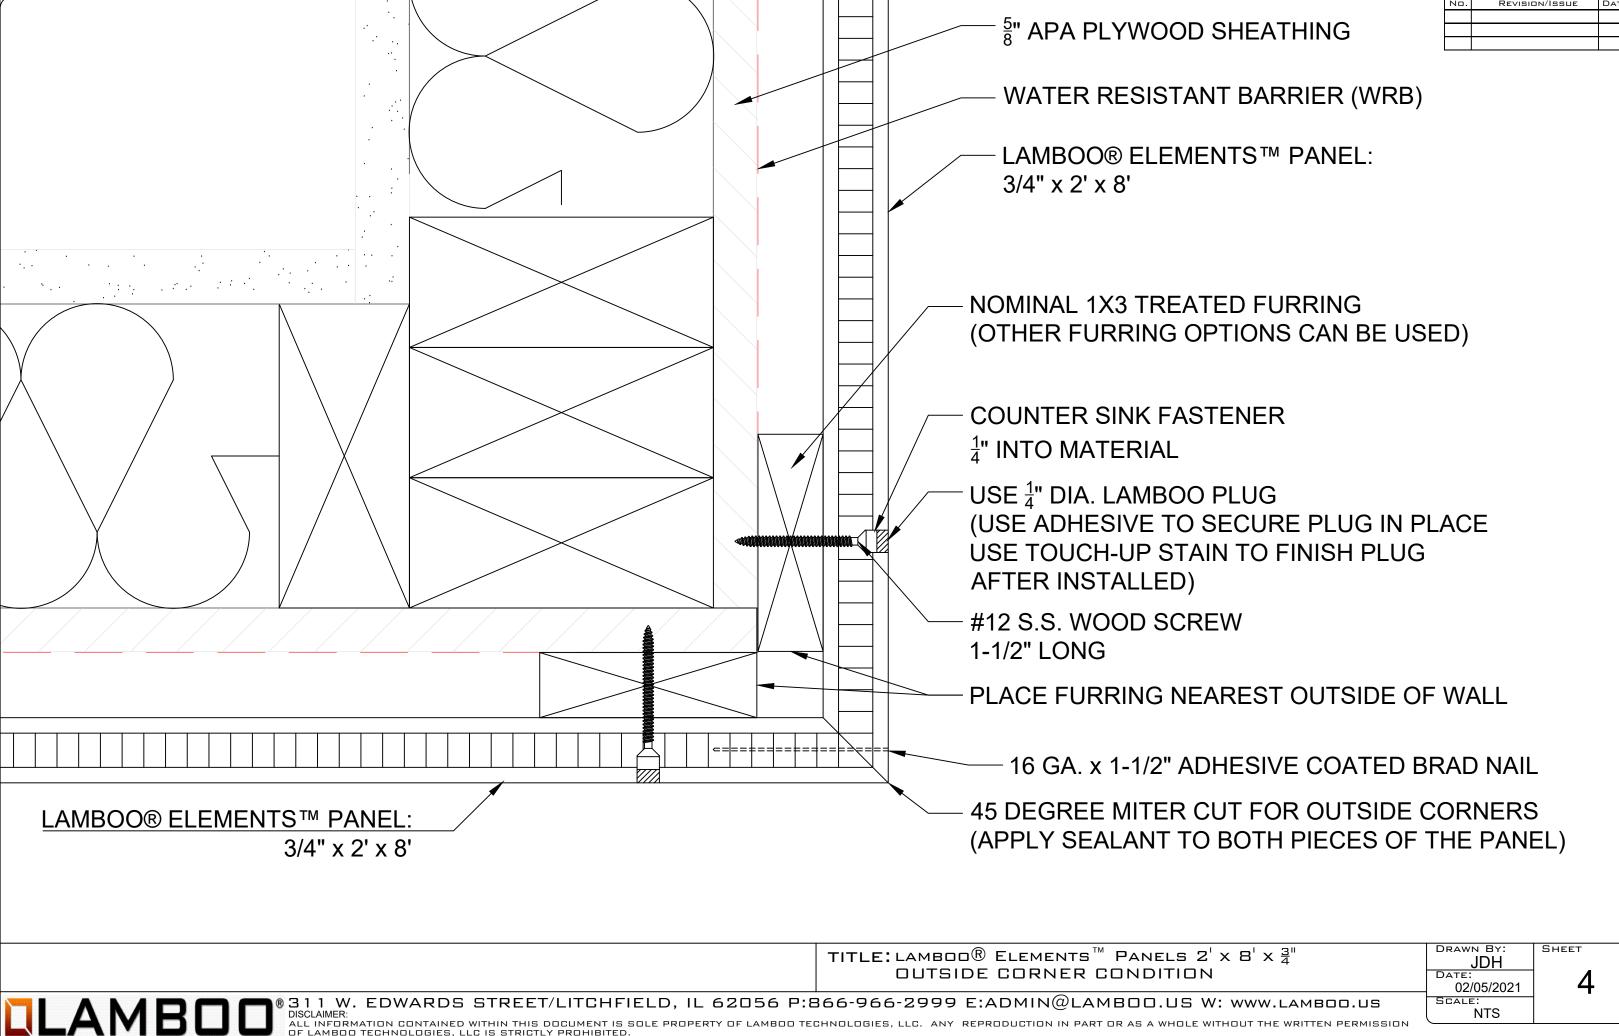

TITLE: LAMBOO® ELEMENTS PANELS 2' X 8' X 3"

FACE-FASTENED METHOD

STATE:
02/05/2021

1

LAMBOO® S11 W. EDWARDS STREET/LITCHFIELD, IL 62056 P:866-966-2999 E:ADMIN@LAMBOO.US W: www.lamboo.us
OSCIAIMER:
ALIGNMENTS PANELS 2' X 8' X 3"