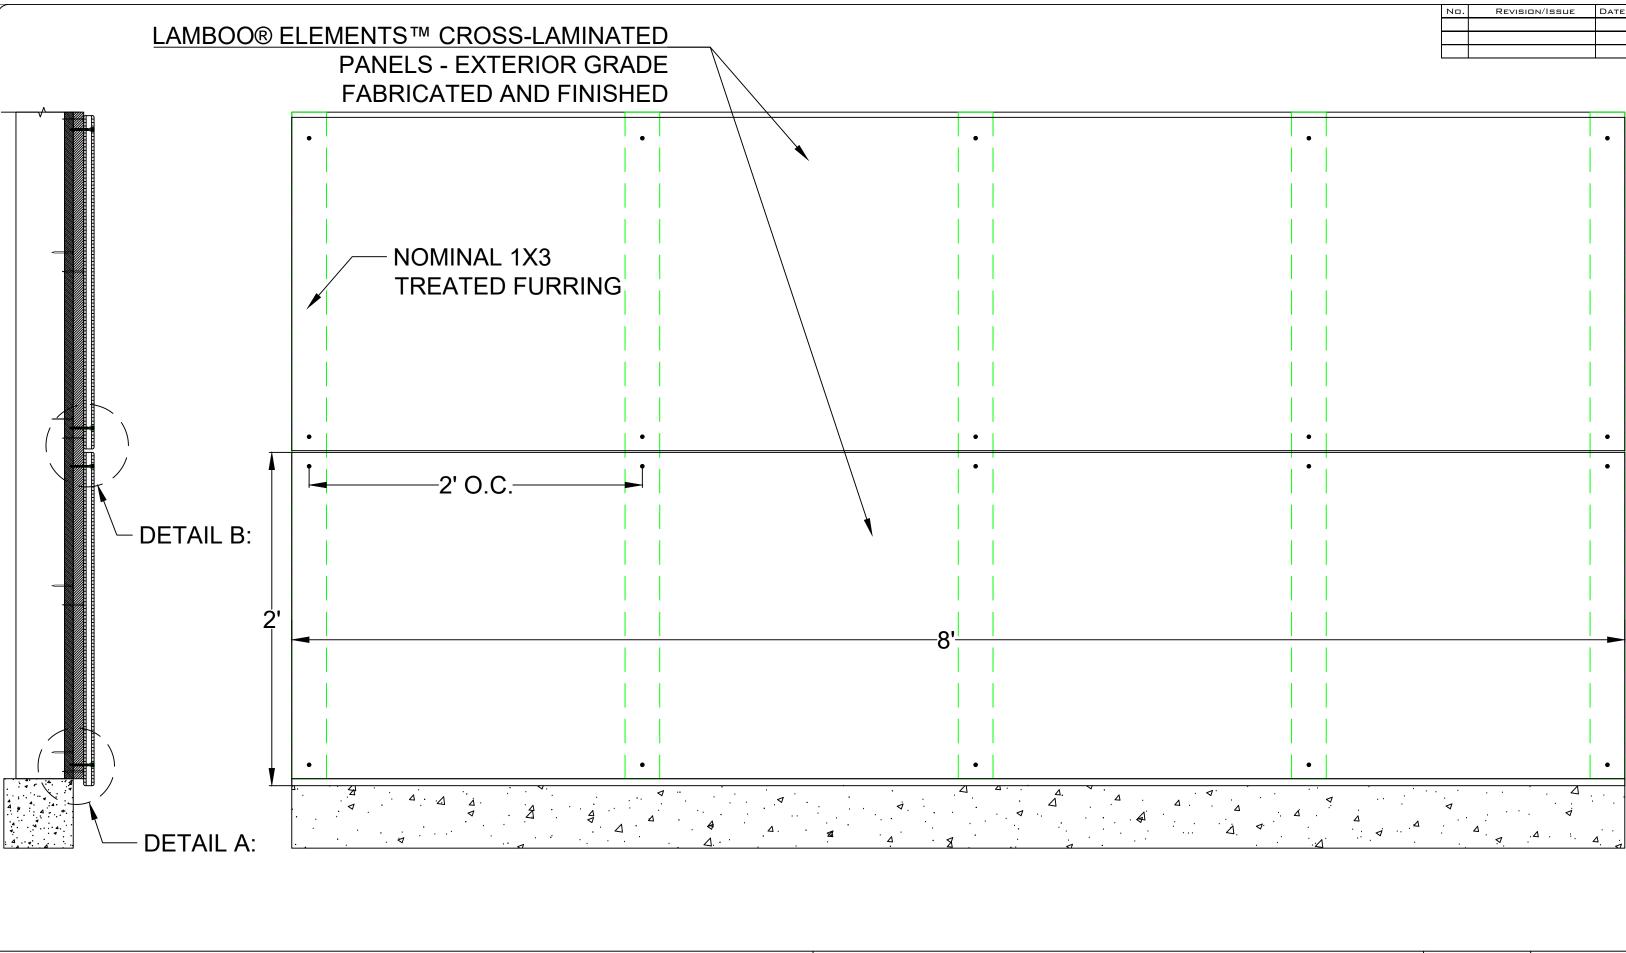

TITLE: LAMBOO® ELEMENTS PANELS 2' X 8' X 3"

FACE-FASTENED METHOD

STATE:
02/05/2021

1

LAMBOO® S11 W. EDWARDS STREET/LITCHFIELD, IL 62056 P:866-966-2999 E:ADMIN@LAMBOO.US W: www.lamboo.us
OSCIAIMER:
ALIGNMENTS PANELS 2' X 8' X 3"