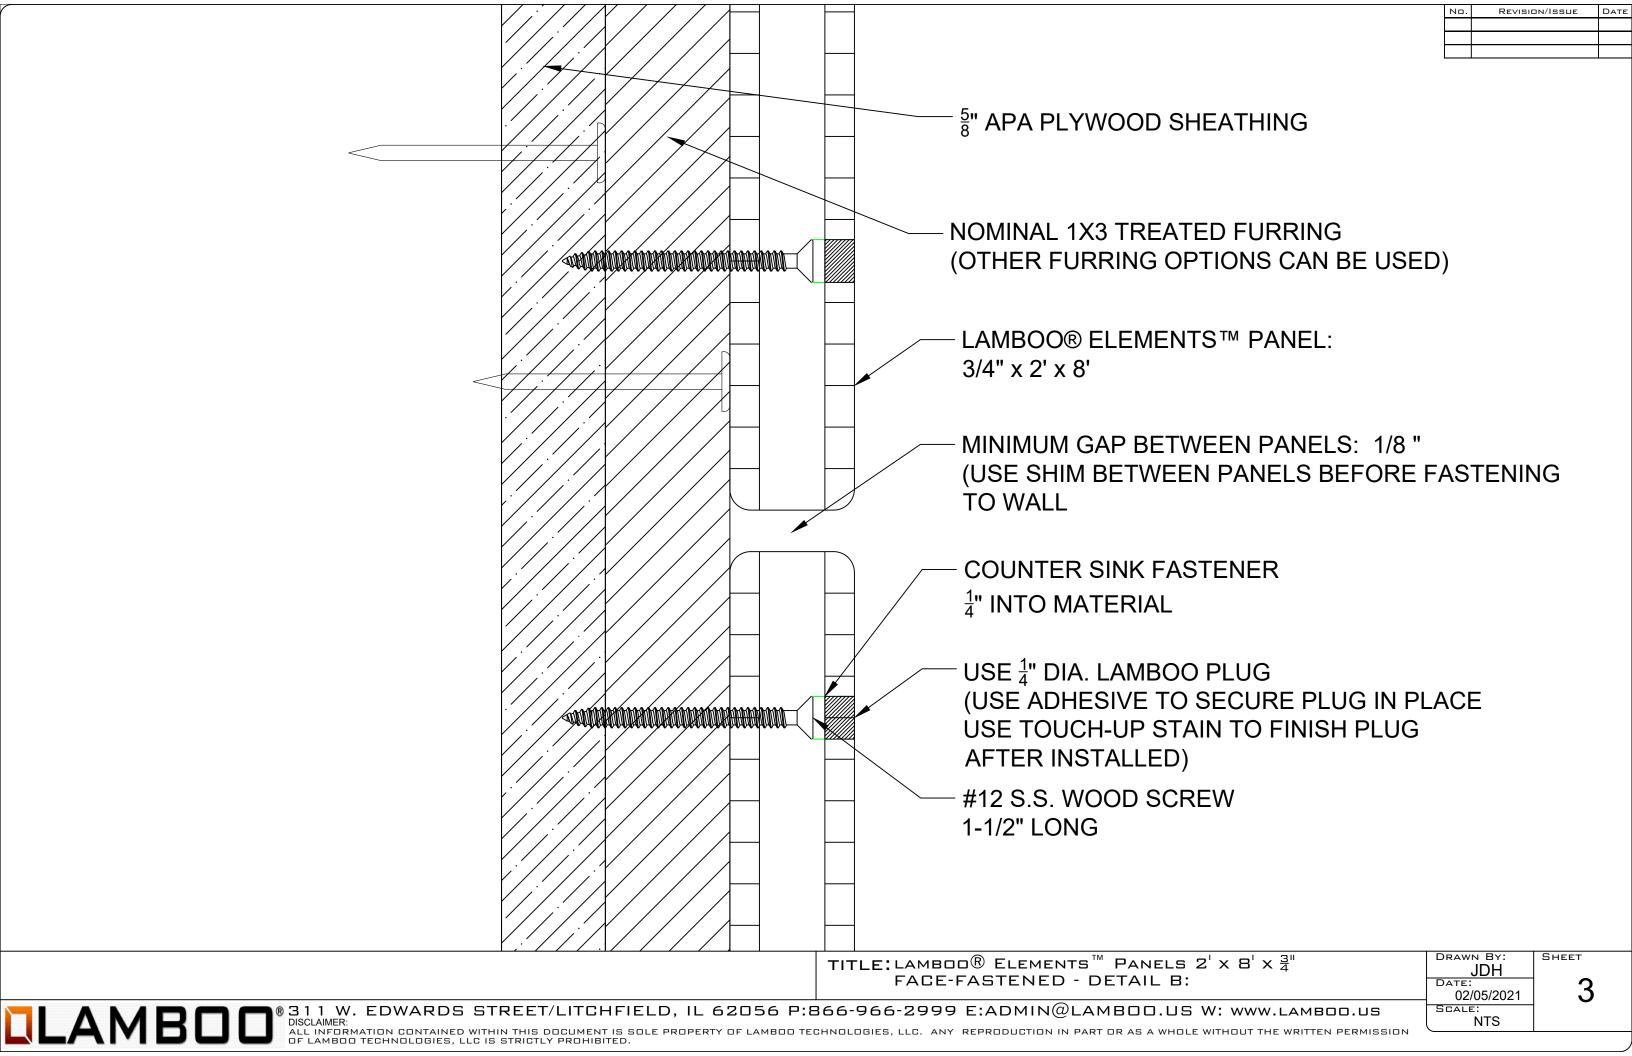

TITLE: LAMBOO® ELEMENTS PANELS 2' X 8' X 3"

FACE-FASTENED METHOD

STATE:
02/05/2021

1

LAMBOO® S11 W. EDWARDS STREET/LITCHFIELD, IL 62056 P:866-966-2999 E:ADMIN@LAMBOO.US W: www.lamboo.us
OSCIAIMER:
ALIGNMENTS PANELS 2' X 8' X 3"