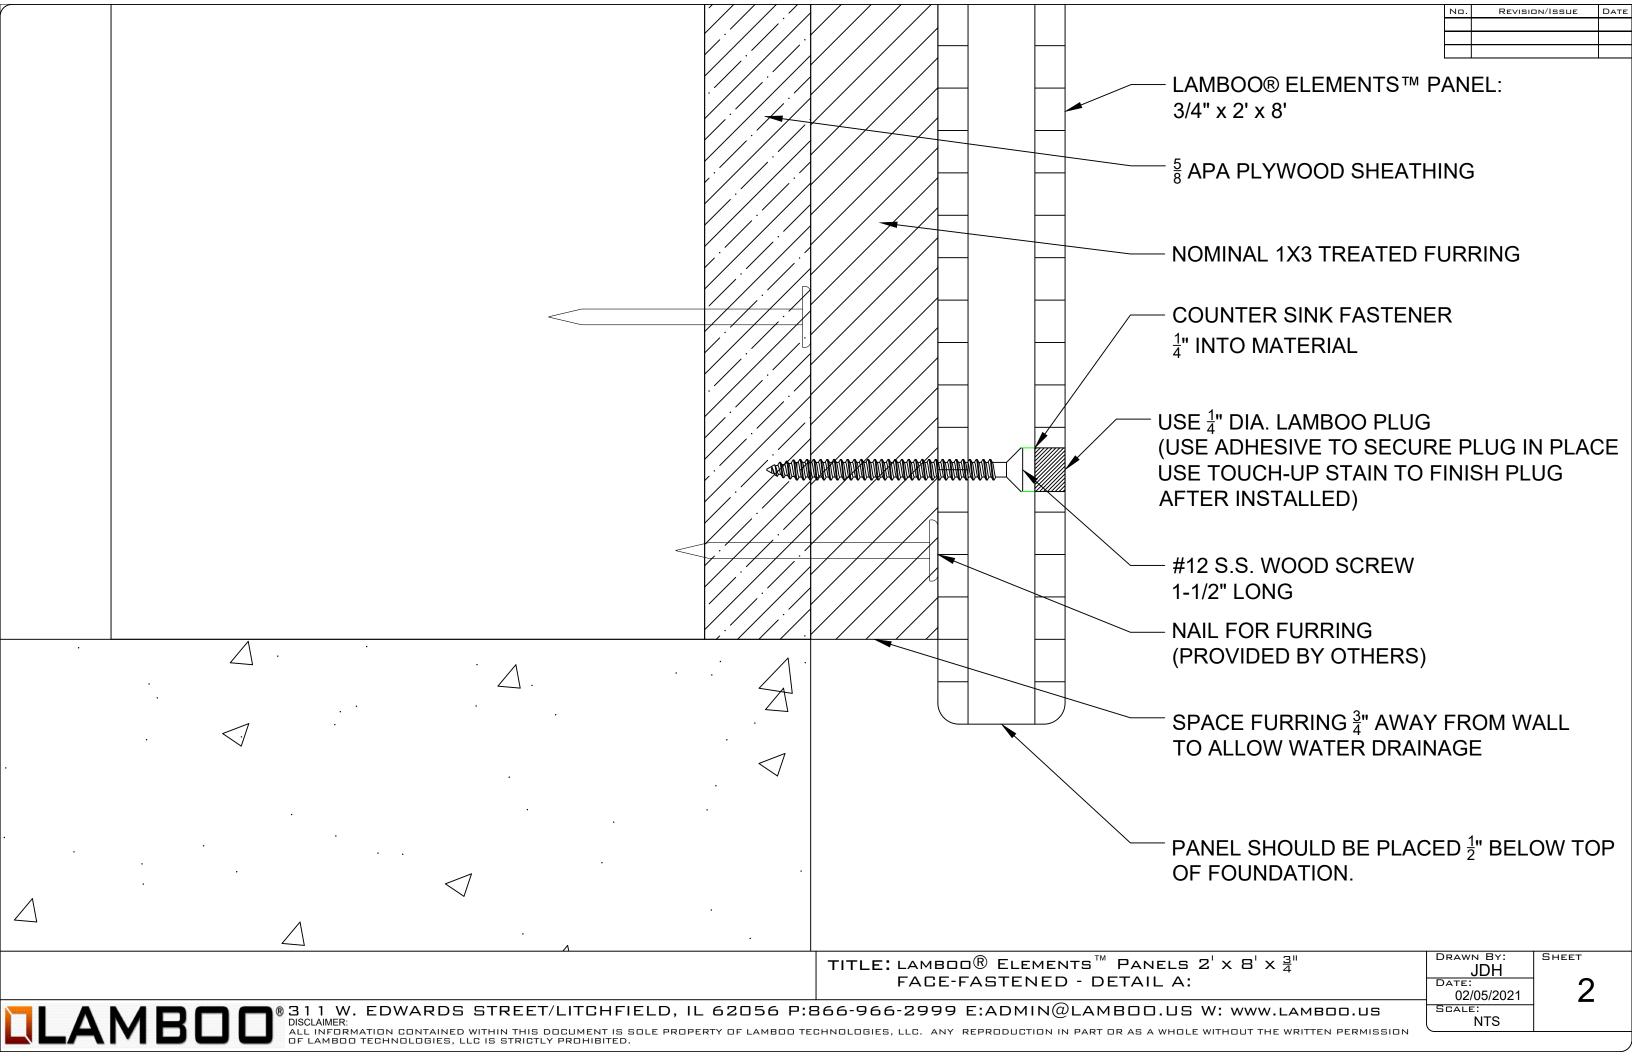

TITLE: LAMBOO® ELEMENTS PANELS 2' X 8' X 3"

FACE-FASTENED METHOD

STATE:
02/05/2021

1

LAMBOO® S11 W. EDWARDS STREET/LITCHFIELD, IL 62056 P:866-966-2999 E:ADMIN@LAMBOO.US W: www.lamboo.us
OSCIAIMER:
ALIGNMENTS PANELS 2' X 8' X 3"